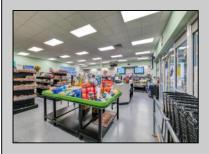

## **COMMENTS**

Endless Possibilities on a Prime Ventnor Corner Lot! Welcome to Ventnor Produce & Deli, a rare 80x100 8,000 sq ft. corner property loaded with opportunity and flexibility. Boasting 7 dedicated parking spaces, two convenient driveways, and a rich history as both a Wawa and indoor pickleball facility, this building is ready to become whatever you envision. Whether you\re dreaming of a trendy restaurant, modern office space, boutique market, or even a mixed-use building with commercial below and residential above—this space delivers. The sale includes over \$100,000 in commercial-grade refrigeration, deli, and storage equipment, making it turnkey-ready for food and beverage operations. Located in the heart of booming Ventnor, one of the most desirable and fastest-growing beach towns at the Jersey Shore, this is a high-traffic, high-visibility location that's ready for your next big move. Opportunities like this don't come around often.