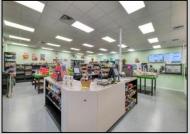

## **COMMENTS**

Endless Possibilities on a Prime Ventnor Corner Lot! Welcome to Ventnor Produce & Deli, a rare 80x100 8,000 sq ft. corner property loaded with opportunity and flexibility. Boasting 7 dedicated parking spaces, two convenient driveways, and a rich history as both a Wawa and indoor pickleball facility, this building is ready to become whatever you envision. Whether you\re dreaming of a trendy restaurant, modern office space, boutique market, or even a mixed-use building with commercial below and residential above—this space delivers. The sale includes over \$100,000 in commercial-grade refrigeration, deli, and storage equipment, making it turnkey-ready for food and beverage operations. Located in the heart of booming Ventnor, one of the most desirable and fastest-growing beach towns at the Jersey Shore, this is a high-traffic, high-visibility location that's ready for your next big move. Opportunities like this don't come around often.