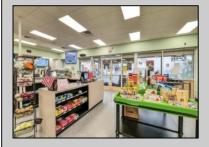

## **COMMENTS**

Endless Possibilities on a Prime Ventnor Corner Lot! Welcome to Ventnor Produce & Deli, a rare 80x100 8,000 sq ft. corner property loaded with opportunity and flexibility. Boasting 7 dedicated parking spaces, two convenient driveways, and a rich history as both a Wawa and indoor pickleball facility, this building is ready to become whatever you envision. Whether you\re dreaming of a trendy restaurant, modern office space, boutique market, or even a mixed-use building with commercial below and residential above—this space delivers. The sale includes over \$100,000 in commercial-grade refrigeration, deli, and storage equipment, making it turnkey-ready for food and beverage operations. Located in the heart of booming Ventnor, one of the most desirable and fastest-growing beach towns at the Jersey Shore, this is a high-traffic, high-visibility location that's ready for your next big move. Opportunities like this don't come around often.