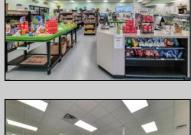

## **COMMENTS**

Endless Possibilities on a Prime Ventnor Corner Lot! Welcome to Ventnor Produce & Deli, a rare 80x100 8,000 sq ft. corner property loaded with opportunity and flexibility. Boasting 7 dedicated parking spaces, two convenient driveways, and a rich history as both a Wawa and indoor pickleball facility, this building is ready to become whatever you envision. Whether you\re dreaming of a trendy restaurant, modern office space, boutique market, or even a mixed-use building with commercial below and residential above—this space delivers. The sale includes over \$100,000 in commercial-grade refrigeration, deli, and storage equipment, making it turnkey-ready for food and beverage operations. Located in the heart of booming Ventnor, one of the most desirable and fastest-growing beach towns at the Jersey Shore, this is a high-traffic, high-visibility location that's ready for your next big move. Opportunities like this don't come around often.