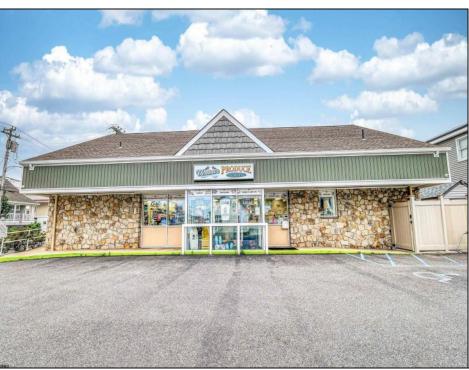

## **COMMENTS**

Endless Possibilities on a Prime Ventnor Corner Lot! Welcome to Ventnor Produce & Deli, a rare 80x100 8,000 sq ft. corner property loaded with opportunity and flexibility. Boasting 7 dedicated parking spaces, two convenient driveways, and a rich history as both a Wawa and indoor pickleball facility, this building is ready to become whatever you envision. Whether you\re dreaming of a trendy restaurant, modern office space, boutique market, or even a mixed-use building with commercial below and residential above—this space delivers. The sale includes over \$100,000 in commercial-grade refrigeration, deli, and storage equipment, making it turnkey-ready for food and beverage operations. Located in the heart of booming Ventnor, one of the most desirable and fastest-growing beach towns at the Jersey Shore, this is a high-traffic, high-visibility location that's ready for your next big move. Opportunities like this don't come around often.

## PROPERTY DETAILS

Exterior OutsideFeatures ParkingGarage
Stone Fence 6 to 10 Spaces
Vinyl Security Light/System
Sign

InteriorFeatures Display Windows Handicap Features Restroom Security System Smoke/Fire Alarm Storage