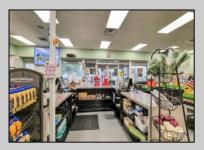

## **COMMENTS**

Endless Possibilities on a Prime Ventnor Corner Lot! Welcome to Ventnor Produce & Deli, a rare 80x100 8,000 sq ft. corner property loaded with opportunity and flexibility. Boasting 7 dedicated parking spaces, two convenient driveways, and a rich history as both a Wawa and indoor pickleball facility, this building is ready to become whatever you envision. Whether you\re dreaming of a trendy restaurant, modern office space, boutique market, or even a mixed-use building with commercial below and residential above—this space delivers. The sale includes over \$100,000 in commercial-grade refrigeration, deli, and storage equipment, making it turnkey-ready for food and beverage operations. Located in the heart of booming Ventnor, one of the most desirable and fastest-growing beach towns at the Jersey Shore, this is a high-traffic, high-visibility location that's ready for your next big move. Opportunities like this don't come around often.

## PROPERTY DETAILS

Exterior OutsideFeatures ParkingGarage
Stone Fence 6 to 10 Spaces
Vinyl Security Light/System
Sign

InteriorFeatures Display Windows Handicap Features Restroom Security System Smoke/Fire Alarm Storage