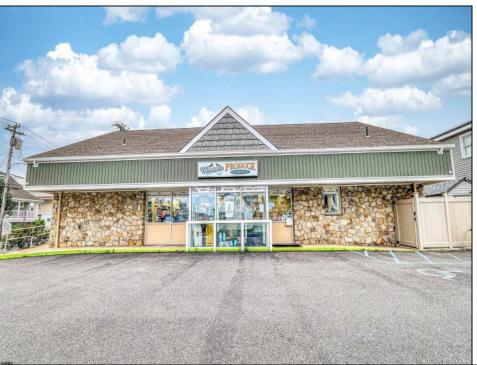

## **COMMENTS**

Endless Possibilities on a Prime Ventnor Corner Lot! Welcome to Ventnor Produce & Deli, a rare 80x100 8,000 sq ft. corner property loaded with opportunity and flexibility. Boasting 7 dedicated parking spaces, two convenient driveways, and a rich history as both a Wawa and indoor pickleball facility, this building is ready to become whatever you envision. Whether you\re dreaming of a trendy restaurant, modern office space, boutique market, or even a mixed-use building with commercial below and residential above—this space delivers. The sale includes over \$100,000 in commercial-grade refrigeration, deli, and storage equipment, making it turnkeyready for food and beverage operations. Located in the heart of booming Ventnor, one of the most desirable and fastest-growing beach towns at the Jersey Shore, this is a high-traffic, highvisibility location that's ready for your next big move. Opportunities like this don't come around often.