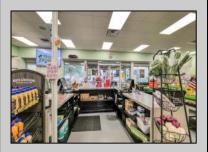

## **COMMENTS**

Endless Possibilities on a Prime Ventnor Corner Lot! Welcome to Ventnor Produce & Deli, a rare 80x100 8,000 sq ft. corner property loaded with opportunity and flexibility. Boasting 7 dedicated parking spaces, two convenient driveways, and a rich history as both a Wawa and indoor pickleball facility, this building is ready to become whatever you envision. Whether you\re dreaming of a trendy restaurant, modern office space, boutique market, or even a mixed-use building with commercial below and residential above—this space delivers. The sale includes over \$100,000 in commercial-grade refrigeration, deli, and storage equipment, making it turnkeyready for food and beverage operations. Located in the heart of booming Ventnor, one of the most desirable and fastest-growing beach towns at the Jersey Shore, this is a high-traffic, highvisibility location that's ready for your next big move. Opportunities like this don't come around often.