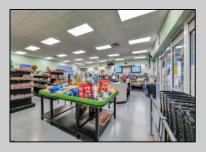

## **COMMENTS**

Endless Possibilities on a Prime Ventnor Corner Lot! Welcome to Ventnor Produce & Deli, a rare 80x100 8,000 sq ft. corner property loaded with opportunity and flexibility. Boasting 7 dedicated parking spaces, two convenient driveways, and a rich history as both a Wawa and indoor pickleball facility, this building is ready to become whatever you envision. Whether you\re dreaming of a trendy restaurant, modern office space, boutique market, or even a mixed-use building with commercial below and residential above—this space delivers. The sale includes over \$100,000 in commercial-grade refrigeration, deli, and storage equipment, making it turnkeyready for food and beverage operations. Located in the heart of booming Ventnor, one of the most desirable and fastest-growing beach towns at the Jersey Shore, this is a high-traffic, highvisibility location that's ready for your next big move. Opportunities like this don't come around often.