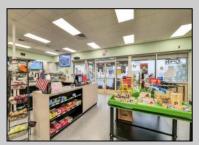

## **COMMENTS**

Endless Possibilities on a Prime Ventnor Corner Lot! Welcome to Ventnor Produce & Deli, a rare 80x100 8,000 sq ft. corner property loaded with opportunity and flexibility. Boasting 7 dedicated parking spaces, two convenient driveways, and a rich history as both a Wawa and indoor pickleball facility, this building is ready to become whatever you envision. Whether you\re dreaming of a trendy restaurant, modern office space, boutique market, or even a mixed-use building with commercial below and residential above—this space delivers. The sale includes over \$100,000 in commercial-grade refrigeration, deli, and storage equipment, making it turnkeyready for food and beverage operations. Located in the heart of booming Ventnor, one of the most desirable and fastest-growing beach towns at the Jersey Shore, this is a high-traffic, highvisibility location that's ready for your next big move. Opportunities like this don't come around often.