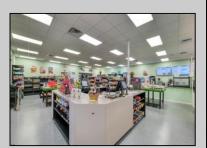

## **COMMENTS**

Endless Possibilities on a Prime Ventnor Corner Lot! Welcome to Ventnor Produce & Deli, a rare 80x100 8,000 sq ft. corner property loaded with opportunity and flexibility. Boasting 7 dedicated parking spaces, two convenient driveways, and a rich history as both a Wawa and indoor pickleball facility, this building is ready to become whatever you envision. Whether you\re dreaming of a trendy restaurant, modern office space, boutique market, or even a mixed-use building with commercial below and residential above—this space delivers. The sale includes over \$100,000 in commercial-grade refrigeration, deli, and storage equipment, making it turnkeyready for food and beverage operations. Located in the heart of booming Ventnor, one of the most desirable and fastest-growing beach towns at the Jersey Shore, this is a high-traffic, highvisibility location that's ready for your next big move. Opportunities like this don't come around often.