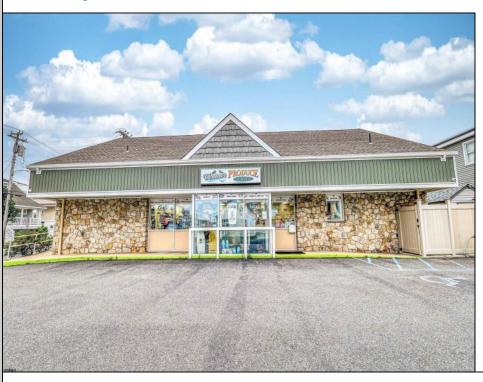

## **COMMENTS**

Endless Possibilities on a Prime Ventnor Corner Lot! Welcome to Ventnor Produce & Deli, a rare 80x100 8,000 sq ft. corner property loaded with opportunity and flexibility. Boasting 7 dedicated parking spaces, two convenient driveways, and a rich history as both a Wawa and indoor pickleball facility, this building is ready to become whatever you envision. Whether you\re dreaming of a trendy restaurant, modern office space, boutique market, or even a mixed-use building with commercial below and residential above—this space delivers. The sale includes over \$100,000 in commercial-grade refrigeration, deli, and storage equipment, making it turnkeyready for food and beverage operations. Located in the heart of booming Ventnor, one of the most desirable and fastest-growing beach towns at the Jersey Shore, this is a high-traffic, highvisibility location that's ready for your next big move. Opportunities like this don't come around often.

|          | PROPERTY DETAILS      |                |
|----------|-----------------------|----------------|
| Exterior | OutsideFeatures       | ParkingGarage  |
| Stone    | Fence                 | 6 to 10 Spaces |
| Vinyl    | Security Light/System | 1              |
|          | Sign                  |                |