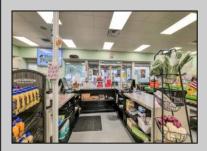

## **COMMENTS**

Endless Possibilities on a Prime Ventnor Corner Lot! Welcome to Ventnor Produce & Deli, a rare 80x100 8,000 sq ft. corner property loaded with opportunity and flexibility. Boasting 7 dedicated parking spaces, two convenient driveways, and a rich history as both a Wawa and indoor pickleball facility, this building is ready to become whatever you envision. Whether you\re dreaming of a trendy restaurant, modern office space, boutique market, or even a mixed-use building with commercial below and residential above—this space delivers. The sale includes over \$100,000 in commercial-grade refrigeration, deli, and storage equipment, making it turnkeyready for food and beverage operations. Located in the heart of booming Ventnor, one of the most desirable and fastest-growing beach towns at the Jersey Shore, this is a high-traffic, highvisibility location that's ready for your next big move. Opportunities like this don't come around often.

InteriorFeatures

Restroom Security System Smoke/Fire Alarm

Storage

Display Windows Handicap Features