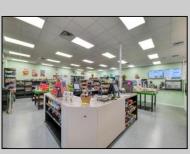

## **COMMENTS**

Endless Possibilities on a Prime Ventnor Corner Lot! Welcome to Ventnor Produce & Deli, a rare 80x100 8,000 sq ft. corner property loaded with opportunity and flexibility. Boasting 7 dedicated parking spaces, two convenient driveways, and a rich history as both a Wawa and indoor pickleball facility, this building is ready to become whatever you envision. Whether you\re dreaming of a trendy restaurant, modern office space, boutique market, or even a mixed-use building with commercial below and residential above—this space delivers. The sale includes over \$100,000 in commercial-grade refrigeration, deli, and storage equipment, making it turnkeyready for food and beverage operations. Located in the heart of booming Ventnor, one of the most desirable and fastest-growing beach towns at the Jersey Shore, this is a high-traffic, highvisibility location that's ready for your next big move. Opportunities like this don't come around often.