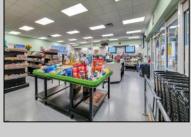

## **COMMENTS**

Endless Possibilities on a Prime Ventnor Corner Lot! Welcome to Ventnor Produce & Deli, a rare 80x100 8,000 sq ft. corner property loaded with opportunity and flexibility. Boasting 7 dedicated parking spaces, two convenient driveways, and a rich history as both a Wawa and indoor pickleball facility, this building is ready to become whatever you envision. Whether you\re dreaming of a trendy restaurant, modern office space, boutique market, or even a mixed-use building with commercial below and residential above—this space delivers. The sale includes over \$100,000 in commercial-grade refrigeration, deli, and storage equipment, making it turnkeyready for food and beverage operations. Located in the heart of booming Ventnor, one of the most desirable and fastest-growing beach towns at the Jersey Shore, this is a high-traffic, highvisibility location that's ready for your next big move. Opportunities like this don't come around often.