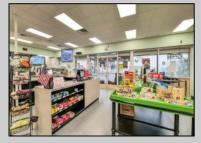

## **COMMENTS**

Endless Possibilities on a Prime Ventnor Corner Lot! Welcome to Ventnor Produce & Deli, a rare 80x100 8,000 sq ft. corner property loaded with opportunity and flexibility. Boasting 7 dedicated parking spaces, two convenient driveways, and a rich history as both a Wawa and indoor pickleball facility, this building is ready to become whatever you envision. Whether you\re dreaming of a trendy restaurant, modern office space, boutique market, or even a mixed-use building with commercial below and residential above—this space delivers. The sale includes over \$100,000 in commercial-grade refrigeration, deli, and storage equipment, making it turnkeyready for food and beverage operations. Located in the heart of booming Ventnor, one of the most desirable and fastest-growing beach towns at the Jersey Shore, this is a high-traffic, highvisibility location that's ready for your next big move. Opportunities like this don't come around often.

InteriorFeatures

Restroom Security System Smoke/Fire Alarm

Storage

Display Windows Handicap Features