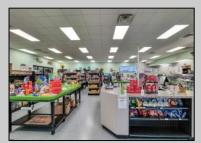

## **COMMENTS**

Endless Possibilities on a Prime Ventnor Corner Lot! Welcome to Ventnor Produce & Deli, a rare 80x100 8,000 sq ft. corner property loaded with opportunity and flexibility. Boasting 7 dedicated parking spaces, two convenient driveways, and a rich history as both a Wawa and indoor pickleball facility, this building is ready to become whatever you envision. Whether you\re dreaming of a trendy restaurant, modern office space, boutique market, or even a mixed-use building with commercial below and residential above—this space delivers. The sale includes over \$100,000 in commercial-grade refrigeration, deli, and storage equipment, making it turnkeyready for food and beverage operations. Located in the heart of booming Ventnor, one of the most desirable and fastest-growing beach towns at the Jersey Shore, this is a high-traffic, highvisibility location that's ready for your next big move. Opportunities like this don't come around often.