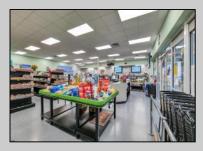

## **COMMENTS**

Endless Possibilities on a Prime Ventnor Corner Lot! Welcome to Ventnor Produce & Deli, a rare 80x100 8,000 sq ft. corner property loaded with opportunity and flexibility. Boasting 7 dedicated parking spaces, two convenient driveways, and a rich history as both a Wawa and indoor pickleball facility, this building is ready to become whatever you envision. Whether you\'re dreaming of a trendy restaurant, modern office space, boutique market, or even a mixed-use building with commercial below and residential above—this space delivers. The sale includes over \$100,000 in commercial-grade refrigeration, deli, and storage equipment, making it turnkey-ready for food and beverage operations. Located in the heart of booming Ventnor, one of the most desirable and fastest-growing beach towns at the Jersey Shore, this is a high-traffic, high-visibility location that's ready for your next big move. Opportunities like this don't come around often.