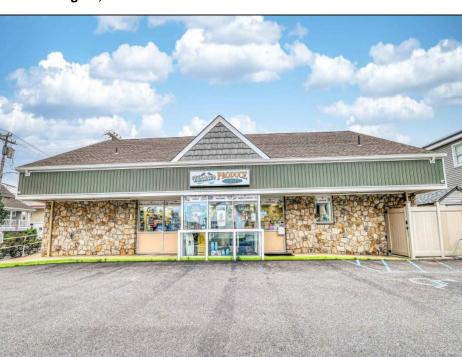

## **COMMENTS**

Endless Possibilities on a Prime Ventnor Corner Lot! Welcome to Ventnor Produce & Deli, a rare 80x100 8,000 sq ft. corner property loaded with opportunity and flexibility. Boasting 7 dedicated parking spaces, two convenient driveways, and a rich history as both a Wawa and indoor pickleball facility, this building is ready to become whatever you envision. Whether you\'re dreaming of a trendy restaurant, modern office space, boutique market, or even a mixed-use building with commercial below and residential above—this space delivers. The sale includes over \$100,000 in commercial-grade refrigeration, deli, and storage equipment, making it turnkey-ready for food and beverage operations. Located in the heart of booming Ventnor, one of the most desirable and fastest-growing beach towns at the Jersey Shore, this is a high-traffic, high-visibility location that's ready for your next big move. Opportunities like this don't come around often.