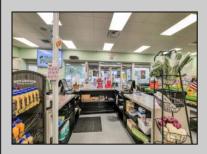

## **COMMENTS**

Endless Possibilities on a Prime Ventnor Corner Lot! Welcome to Ventnor Produce & Deli, a rare 80x100 8,000 sq ft. corner property loaded with opportunity and flexibility. Boasting 7 dedicated parking spaces, two convenient driveways, and a rich history as both a Wawa and indoor pickleball facility, this building is ready to become whatever you envision. Whether you\'re dreaming of a trendy restaurant, modern office space, boutique market, or even a mixed-use building with commercial below and residential above—this space delivers. The sale includes over \$100,000 in commercial-grade refrigeration, deli, and storage equipment, making it turnkey-ready for food and beverage operations. Located in the heart of booming Ventnor, one of the most desirable and fastest-growing beach towns at the Jersey Shore, this is a high-traffic, high-visibility location that's ready for your next big move. Opportunities like this don't come around often.