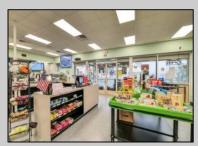

## **COMMENTS**

Endless Possibilities on a Prime Ventnor Corner Lot! Welcome to Ventnor Produce & Deli, a rare 80x100 8,000 sq ft. corner property loaded with opportunity and flexibility. Boasting 7 dedicated parking spaces, two convenient driveways, and a rich history as both a Wawa and indoor pickleball facility, this building is ready to become whatever you envision. Whether you\'re dreaming of a trendy restaurant, modern office space, boutique market, or even a mixed-use building with commercial below and residential above—this space delivers. The sale includes over \$100,000 in commercial-grade refrigeration, deli, and storage equipment, making it turnkey-ready for food and beverage operations. Located in the heart of booming Ventnor, one of the most desirable and fastest-growing beach towns at the Jersey Shore, this is a high-traffic, high-visibility location that's ready for your next big move. Opportunities like this don't come around often.