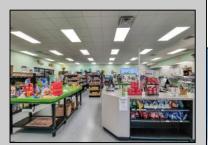

## **COMMENTS**

Endless Possibilities on a Prime Ventnor Corner Lot! Welcome to Ventnor Produce & Deli, a rare 80x100 8,000 sq ft. corner property loaded with opportunity and flexibility. Boasting 7 dedicated parking spaces, two convenient driveways, and a rich history as both a Wawa and indoor pickleball facility, this building is ready to become whatever you envision. Whether you\'re dreaming of a trendy restaurant, modern office space, boutique market, or even a mixed-use building with commercial below and residential above—this space delivers. The sale includes over \$100,000 in commercial-grade refrigeration, deli, and storage equipment, making it turnkey-ready for food and beverage operations. Located in the heart of booming Ventnor, one of the most desirable and fastest-growing beach towns at the Jersey Shore, this is a high-traffic, high-visibility location that's ready for your next big move. Opportunities like this don't come around often.