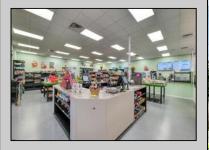

## **COMMENTS**

Endless Possibilities on a Prime Ventnor Corner Lot! Welcome to Ventnor Produce & Deli, a rare 80x100 8,000 sq ft. corner property loaded with opportunity and flexibility. Boasting 7 dedicated parking spaces, two convenient driveways, and a rich history as both a Wawa and indoor pickleball facility, this building is ready to become whatever you envision. Whether you\'re dreaming of a trendy restaurant, modern office space, boutique market, or even a mixed-use building with commercial below and residential above—this space delivers. The sale includes over \$100,000 in commercial-grade refrigeration, deli, and storage equipment, making it turnkey-ready for food and beverage operations. Located in the heart of booming Ventnor, one of the most desirable and fastest-growing beach towns at the Jersey Shore, this is a high-traffic, high-visibility location that's ready for your next big move. Opportunities like this don't come around often.