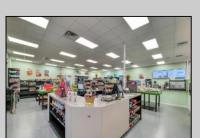

## **COMMENTS**

Endless Possibilities on a Prime Ventnor Corner Lot! Welcome to Ventnor Produce & Deli, a rare 80x100 8,000 sq ft. corner property loaded with opportunity and flexibility. Boasting 7 dedicated parking spaces, two convenient driveways, and a rich history as both a Wawa and indoor pickleball facility, this building is ready to become whatever you envision. Whether you\re dreaming of a trendy restaurant, modern office space, boutique market, or even a mixed-use building with commercial below and residential above—this space delivers. The sale includes over \$100,000 in commercial-grade refrigeration, deli, and storage equipment, making it turnkey-ready for food and beverage operations. Located in the heart of booming Ventnor, one of the most desirable and fastest-growing beach towns at the Jersey Shore, this is a high-traffic, high-visibility location that's ready for your next big move. Opportunities like this don't come around often.