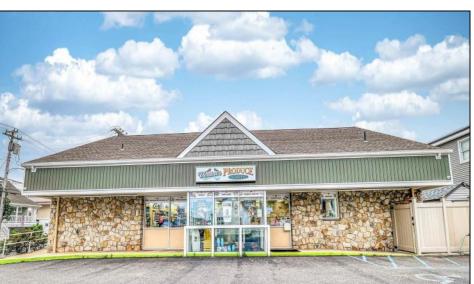

## **COMMENTS**

Endless Possibilities on a Prime Ventnor Corner Lot! Welcome to Ventnor Produce & Deli, a rare 80x100 8,000 sq ft. corner property loaded with opportunity and flexibility. Boasting 7 dedicated parking spaces, two convenient driveways, and a rich history as both a Wawa and indoor pickleball facility, this building is ready to become whatever you envision. Whether you\re dreaming of a trendy restaurant, modern office space, boutique market, or even a mixed-use building with commercial below and residential above—this space delivers. The sale includes over \$100,000 in commercial-grade refrigeration, deli, and storage equipment, making it turnkey-ready for food and beverage operations. Located in the heart of booming Ventnor, one of the most desirable and fastest-growing beach towns at the Jersey Shore, this is a high-traffic, high-visibility location that's ready for your next big move. Opportunities like this don't come around often.

## PROPERTY DETAILS

Exterior OutsideFeatures ParkingGarage
Stone Fence 6 to 10 Spaces
Vinyl Security Light/System
Sign

InteriorFeatures Display Windows Handicap Features Restroom Security System Smoke/Fire Alarm Storage