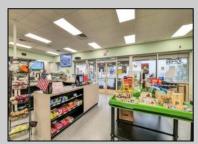

## **COMMENTS**

Endless Possibilities on a Prime Ventnor Corner Lot! Welcome to Ventnor Produce & Deli, a rare 80x100 8,000 sq ft. corner property loaded with opportunity and flexibility. Boasting 7 dedicated parking spaces, two convenient driveways, and a rich history as both a Wawa and indoor pickleball facility, this building is ready to become whatever you envision. Whether you\re dreaming of a trendy restaurant, modern office space, boutique market, or even a mixed-use building with commercial below and residential above—this space delivers. The sale includes over \$100,000 in commercial-grade refrigeration, deli, and storage equipment, making it turnkey-ready for food and beverage operations. Located in the heart of booming Ventnor, one of the most desirable and fastest-growing beach towns at the Jersey Shore, this is a high-traffic, high-visibility location that's ready for your next big move. Opportunities like this don't come around often.