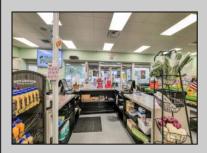

## **COMMENTS**

Endless Possibilities on a Prime Ventnor Corner Lot! Welcome to Ventnor Produce & Deli, a rare 80x100 8,000 sq ft. corner property loaded with opportunity and flexibility. Boasting 7 dedicated parking spaces, two convenient driveways, and a rich history as both a Wawa and indoor pickleball facility, this building is ready to become whatever you envision. Whether you\re dreaming of a trendy restaurant, modern office space, boutique market, or even a mixed-use building with commercial below and residential above—this space delivers. The sale includes over \$100,000 in commercial-grade refrigeration, deli, and storage equipment, making it turnkey-ready for food and beverage operations. Located in the heart of booming Ventnor, one of the most desirable and fastest-growing beach towns at the Jersey Shore, this is a high-traffic, high-visibility location that's ready for your next big move. Opportunities like this don't come around often.

## PROPERTY DETAILS

Exterior OutsideFeatures ParkingGarage
Stone Fence 6 to 10 Spaces
Vinyl Security Light/System
Sign

InteriorFeatures Display Windows Handicap Features Restroom Security System Smoke/Fire Alarm Storage