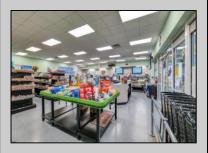

## **COMMENTS**

Endless Possibilities on a Prime Ventnor Corner Lot! Welcome to Ventnor Produce & Deli, a rare 80x100 8,000 sq ft. corner property loaded with opportunity and flexibility. Boasting 7 dedicated parking spaces, two convenient driveways, and a rich history as both a Wawa and indoor pickleball facility, this building is ready to become whatever you envision. Whether you\re dreaming of a trendy restaurant, modern office space, boutique market, or even a mixed-use building with commercial below and residential above—this space delivers. The sale includes over \$100,000 in commercial-grade refrigeration, deli, and storage equipment, making it turnkey-ready for food and beverage operations. Located in the heart of booming Ventnor, one of the most desirable and fastest-growing beach towns at the Jersey Shore, this is a high-traffic, high-visibility location that's ready for your next big move. Opportunities like this don't come around often.