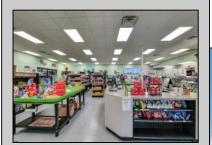

## **COMMENTS**

Endless Possibilities on a Prime Ventnor Corner Lot! Welcome to Ventnor Produce & Deli, a rare 80x100 8,000 sq ft. corner property loaded with opportunity and flexibility. Boasting 7 dedicated parking spaces, two convenient driveways, and a rich history as both a Wawa and indoor pickleball facility, this building is ready to become whatever you envision. Whether you\re dreaming of a trendy restaurant, modern office space, boutique market, or even a mixed-use building with commercial below and residential above—this space delivers. The sale includes over \$100,000 in commercial-grade refrigeration, deli, and storage equipment, making it turnkey-ready for food and beverage operations. Located in the heart of booming Ventnor, one of the most desirable and fastest-growing beach towns at the Jersey Shore, this is a high-traffic, high-visibility location that's ready for your next big move. Opportunities like this don't come around often.