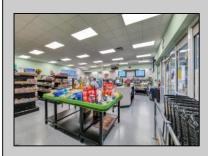

## COMMENTS

Endless Possibilities on a Prime Ventnor Corner Lot! Welcome to Ventnor Produce & Deli, a rare 80x100 8,000 sq ft. corner property loaded with opportunity and flexibility. Boasting 7 dedicated parking spaces, two convenient driveways, and a rich history as both a Wawa and indoor pickleball facility, this building is ready to become whatever you envision. Whether you\'re dreaming of a trendy restaurant, modern office space, boutique market, or even a mixed-use building with commercial below and residential above—this space delivers. The sale includes over \$100,000 in commercial-grade refrigeration, deli, and storage equipment, making it turnkey-ready for food and beverage operations. Located in the heart of booming Ventnor, one of the most desirable and fastest-growing beach towns at the Jersey Shore, this is a high-traffic, high-visibility location that's ready for your next big move. Opportunities like this don't come around often.