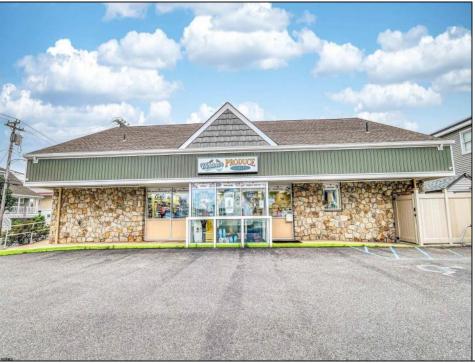

## COMMENTS

Endless Possibilities on a Prime Ventnor Corner Lot! Welcome to Ventnor Produce & Deli, a rare 80x100 8,000 sq ft. corner property loaded with opportunity and flexibility. Boasting 7 dedicated parking spaces, two convenient driveways, and a rich history as both a Wawa and indoor pickleball facility, this building is ready to become whatever you envision. Whether you\'re dreaming of a trendy restaurant, modern office space, boutique market, or even a mixed-use building with commercial below and residential above—this space delivers. The sale includes over \$100,000 in commercial-grade refrigeration, deli, and storage equipment, making it turnkey-ready for food and beverage operations. Located in the heart of booming Ventnor, one of the most desirable and fastest-growing beach towns at the Jersey Shore, this is a high-traffic, high-visibility location that's ready for your next big move. Opportunities like this don't come around often.

Exterior Stone Vinyl