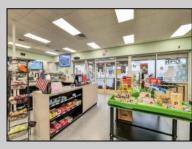

## COMMENTS

Endless Possibilities on a Prime Ventnor Corner Lot! Welcome to Ventnor Produce & Deli, a rare 80x100 8,000 sq ft. corner property loaded with opportunity and flexibility. Boasting 7 dedicated parking spaces, two convenient driveways, and a rich history as both a Wawa and indoor pickleball facility, this building is ready to become whatever you envision. Whether you\'re dreaming of a trendy restaurant, modern office space, boutique market, or even a mixed-use building with commercial below and residential above—this space delivers. The sale includes over \$100,000 in commercial-grade refrigeration, deli, and storage equipment, making it turnkey-ready for food and beverage operations. Located in the heart of booming Ventnor, one of the most desirable and fastest-growing beach towns at the Jersey Shore, this is a high-traffic, high-visibility location that's ready for your next big move. Opportunities like this don't come around often.