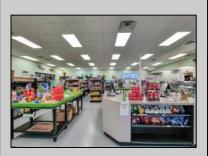

## COMMENTS

Endless Possibilities on a Prime Ventnor Corner Lot! Welcome to Ventnor Produce & Deli, a rare 80x100 8,000 sq ft. corner property loaded with opportunity and flexibility. Boasting 7 dedicated parking spaces, two convenient driveways, and a rich history as both a Wawa and indoor pickleball facility, this building is ready to become whatever you envision. Whether you\'re dreaming of a trendy restaurant, modern office space, boutique market, or even a mixed-use building with commercial below and residential above—this space delivers. The sale includes over \$100,000 in commercial-grade refrigeration, deli, and storage equipment, making it turnkey-ready for food and beverage operations. Located in the heart of booming Ventnor, one of the most desirable and fastest-growing beach towns at the Jersey Shore, this is a high-traffic, high-visibility location that's ready for your next big move. Opportunities like this don't come around often.