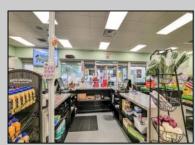

## COMMENTS

Endless Possibilities on a Prime Ventnor Corner Lot! Welcome to Ventnor Produce & Deli, a rare 80x100 8,000 sq ft. corner property loaded with opportunity and flexibility. Boasting 7 dedicated parking spaces, two convenient driveways, and a rich history as both a Wawa and indoor pickleball facility, this building is ready to become whatever you envision. Whether you\'re dreaming of a trendy restaurant, modern office space, boutique market, or even a mixed-use building with commercial below and residential above—this space delivers. The sale includes over \$100,000 in commercial-grade refrigeration, deli, and storage equipment, making it turnkey-ready for food and beverage operations. Located in the heart of booming Ventnor, one of the most desirable and fastest-growing beach towns at the Jersey Shore, this is a high-traffic, high-visibility location that's ready for your next big move. Opportunities like this don't come around often.