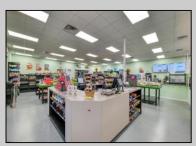

## COMMENTS

Endless Possibilities on a Prime Ventnor Corner Lot! Welcome to Ventnor Produce & Deli, a rare 80x100 8,000 sq ft. corner property loaded with opportunity and flexibility. Boasting 7 dedicated parking spaces, two convenient driveways, and a rich history as both a Wawa and indoor pickleball facility, this building is ready to become whatever you envision. Whether you\'re dreaming of a trendy restaurant, modern office space, boutique market, or even a mixed-use building with commercial below and residential above—this space delivers. The sale includes over \$100,000 in commercial-grade refrigeration, deli, and storage equipment, making it turnkey-ready for food and beverage operations. Located in the heart of booming Ventnor, one of the most desirable and fastest-growing beach towns at the Jersey Shore, this is a high-traffic, high-visibility location that's ready for your next big move. Opportunities like this don't come around often.