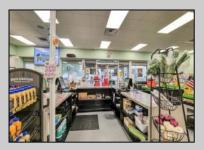

## **COMMENTS**

Endless Possibilities on a Prime Ventnor Corner Lot! Welcome to Ventnor Produce & Deli, a rare 80x100 8,000 sq ft. corner property loaded with opportunity and flexibility. Boasting 7 dedicated parking spaces, two convenient driveways, and a rich history as both a Wawa and indoor pickleball facility, this building is ready to become whatever you envision. Whether you\re dreaming of a trendy restaurant, modern office space, boutique market, or even a mixed-use building with commercial below and residential above—this space delivers. The sale includes over \$100,000 in commercial-grade refrigeration, deli, and storage equipment, making it turnkeyready for food and beverage operations. Located in the heart of booming Ventnor, one of the most desirable and fastest-growing beach towns at the Jersey Shore, this is a high-traffic, highvisibility location that's ready for your next big move. Opportunities like this don't come around often.