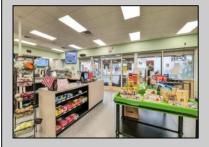

## **COMMENTS**

Endless Possibilities on a Prime Ventnor Corner Lot! Welcome to Ventnor Produce & Deli, a rare 80x100 8,000 sq ft. corner property loaded with opportunity and flexibility. Boasting 7 dedicated parking spaces, two convenient driveways, and a rich history as both a Wawa and indoor pickleball facility, this building is ready to become whatever you envision. Whether you\re dreaming of a trendy restaurant, modern office space, boutique market, or even a mixed-use building with commercial below and residential above—this space delivers. The sale includes over \$100,000 in commercial-grade refrigeration, deli, and storage equipment, making it turnkeyready for food and beverage operations. Located in the heart of booming Ventnor, one of the most desirable and fastest-growing beach towns at the Jersey Shore, this is a high-traffic, highvisibility location that's ready for your next big move. Opportunities like this don't come around often.