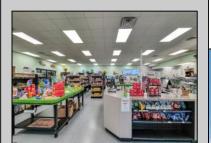

## **COMMENTS**

Endless Possibilities on a Prime Ventnor Corner Lot! Welcome to Ventnor Produce & Deli, a rare 80x100 8,000 sq ft. corner property loaded with opportunity and flexibility. Boasting 7 dedicated parking spaces, two convenient driveways, and a rich history as both a Wawa and indoor pickleball facility, this building is ready to become whatever you envision. Whether you\re dreaming of a trendy restaurant, modern office space, boutique market, or even a mixed-use building with commercial below and residential above—this space delivers. The sale includes over \$100,000 in commercial-grade refrigeration, deli, and storage equipment, making it turnkeyready for food and beverage operations. Located in the heart of booming Ventnor, one of the most desirable and fastest-growing beach towns at the Jersey Shore, this is a high-traffic, highvisibility location that's ready for your next big move. Opportunities like this don't come around often.