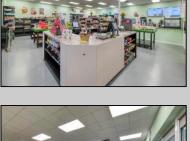

## **COMMENTS**

Endless Possibilities on a Prime Ventnor Corner Lot! Welcome to Ventnor Produce & Deli, a rare 80x100 8,000 sq ft. corner property loaded with opportunity and flexibility. Boasting 7 dedicated parking spaces, two convenient driveways, and a rich history as both a Wawa and indoor pickleball facility, this building is ready to become whatever you envision. Whether you\re dreaming of a trendy restaurant, modern office space, boutique market, or even a mixed-use building with commercial below and residential above—this space delivers. The sale includes over \$100,000 in commercial-grade refrigeration, deli, and storage equipment, making it turnkeyready for food and beverage operations. Located in the heart of booming Ventnor, one of the most desirable and fastest-growing beach towns at the Jersey Shore, this is a high-traffic, highvisibility location that's ready for your next big move. Opportunities like this don't come around often.