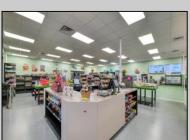

## **COMMENTS**

Endless Possibilities on a Prime Ventnor Corner Lot! Welcome to Ventnor Produce & Deli, a rare 80x100 8,000 sq ft. corner property loaded with opportunity and flexibility. Boasting 7 dedicated parking spaces, two convenient driveways, and a rich history as both a Wawa and indoor pickleball facility, this building is ready to become whatever you envision. Whether you\re dreaming of a trendy restaurant, modern office space, boutique market, or even a mixed-use building with commercial below and residential above—this space delivers. The sale includes over \$100,000 in commercial-grade refrigeration, deli, and storage equipment, making it turnkeyready for food and beverage operations. Located in the heart of booming Ventnor, one of the most desirable and fastest-growing beach towns at the Jersey Shore, this is a high-traffic, highvisibility location that's ready for your next big move. Opportunities like this don't come around often.