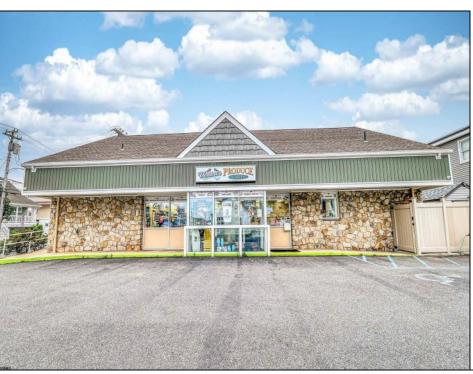

## **COMMENTS**

Endless Possibilities on a Prime Ventnor Corner Lot! Welcome to Ventnor Produce & Deli, a rare 80x100 8,000 sq ft. corner property loaded with opportunity and flexibility. Boasting 7 dedicated parking spaces, two convenient driveways, and a rich history as both a Wawa and indoor pickleball facility, this building is ready to become whatever you envision. Whether you\re dreaming of a trendy restaurant, modern office space, boutique market, or even a mixed-use building with commercial below and residential above—this space delivers. The sale includes over \$100,000 in commercial-grade refrigeration, deli, and storage equipment, making it turnkeyready for food and beverage operations. Located in the heart of booming Ventnor, one of the most desirable and fastest-growing beach towns at the Jersey Shore, this is a high-traffic, highvisibility location that's ready for your next big move. Opportunities like this don't come around often.

## **PROPERTY DETAILS**

Exterior OutsideFeatures ParkingGarage Stone Fence 6 to 10 Spaces Security Light/System Vinyl Sign

InteriorFeatures Display Windows Handicap Features Restroom Security System Smoke/Fire Alarm Storage