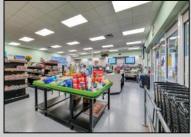

## **COMMENTS**

Endless Possibilities on a Prime Ventnor Corner Lot! Welcome to Ventnor Produce & Deli, a rare 80x100 8,000 sq ft. corner property loaded with opportunity and flexibility. Boasting 7 dedicated parking spaces, two convenient driveways, and a rich history as both a Wawa and indoor pickleball facility, this building is ready to become whatever you envision. Whether you\re dreaming of a trendy restaurant, modern office space, boutique market, or even a mixed-use building with commercial below and residential above—this space delivers. The sale includes over \$100,000 in commercial-grade refrigeration, deli, and storage equipment, making it turnkeyready for food and beverage operations. Located in the heart of booming Ventnor, one of the most desirable and fastest-growing beach towns at the Jersey Shore, this is a high-traffic, highvisibility location that's ready for your next big move. Opportunities like this don't come around often.