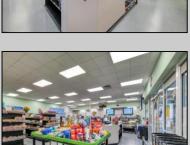

## **COMMENTS**

Endless Possibilities on a Prime Ventnor Corner Lot! Welcome to Ventnor Produce & Deli, a rare 80x100 8,000 sq ft. corner property loaded with opportunity and flexibility. Boasting 7 dedicated parking spaces, two convenient driveways, and a rich history as both a Wawa and indoor pickleball facility, this building is ready to become whatever you envision. Whether you\re dreaming of a trendy restaurant, modern office space, boutique market, or even a mixed-use building with commercial below and residential above—this space delivers. The sale includes over \$100,000 in commercial-grade refrigeration, deli, and storage equipment, making it turnkeyready for food and beverage operations. Located in the heart of booming Ventnor, one of the most desirable and fastest-growing beach towns at the Jersey Shore, this is a high-traffic, highvisibility location that's ready for your next big move. Opportunities like this don't come around often.