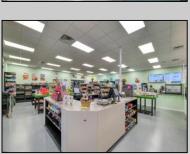

## **COMMENTS**

Endless Possibilities on a Prime Ventnor Corner Lot! Welcome to Ventnor Produce & Deli, a rare 80x100 8,000 sq ft. corner property loaded with opportunity and flexibility. Boasting 7 dedicated parking spaces, two convenient driveways, and a rich history as both a Wawa and indoor pickleball facility, this building is ready to become whatever you envision. Whether you\re dreaming of a trendy restaurant, modern office space, boutique market, or even a mixed-use building with commercial below and residential above—this space delivers. The sale includes over \$100,000 in commercial-grade refrigeration, deli, and storage equipment, making it turnkeyready for food and beverage operations. Located in the heart of booming Ventnor, one of the most desirable and fastest-growing beach towns at the Jersey Shore, this is a high-traffic, highvisibility location that's ready for your next big move. Opportunities like this don't come around often.