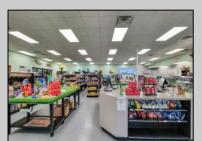

## **COMMENTS**

Endless Possibilities on a Prime Ventnor Corner Lot! Welcome to Ventnor Produce & Deli, a rare 80x100 8,000 sq ft. corner property loaded with opportunity and flexibility. Boasting 7 dedicated parking spaces, two convenient driveways, and a rich history as both a Wawa and indoor pickleball facility, this building is ready to become whatever you envision. Whether you\re dreaming of a trendy restaurant, modern office space, boutique market, or even a mixed-use building with commercial below and residential above—this space delivers. The sale includes over \$100,000 in commercial-grade refrigeration, deli, and storage equipment, making it turnkeyready for food and beverage operations. Located in the heart of booming Ventnor, one of the most desirable and fastest-growing beach towns at the Jersey Shore, this is a high-traffic, highvisibility location that's ready for your next big move. Opportunities like this don't come around often.