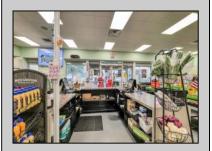

## **COMMENTS**

Endless Possibilities on a Prime Ventnor Corner Lot! Welcome to Ventnor Produce & Deli, a rare 80x100 8,000 sq ft. corner property loaded with opportunity and flexibility. Boasting 7 dedicated parking spaces, two convenient driveways, and a rich history as both a Wawa and indoor pickleball facility, this building is ready to become whatever you envision. Whether you\re dreaming of a trendy restaurant, modern office space, boutique market, or even a mixed-use building with commercial below and residential above—this space delivers. The sale includes over \$100,000 in commercial-grade refrigeration, deli, and storage equipment, making it turnkeyready for food and beverage operations. Located in the heart of booming Ventnor, one of the most desirable and fastest-growing beach towns at the Jersey Shore, this is a high-traffic, highvisibility location that's ready for your next big move. Opportunities like this don't come around often.