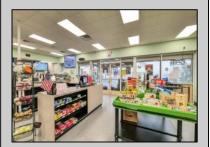

## **COMMENTS**

Endless Possibilities on a Prime Ventnor Corner Lot! Welcome to Ventnor Produce & Deli, a rare 80x100 8,000 sq ft. corner property loaded with opportunity and flexibility. Boasting 7 dedicated parking spaces, two convenient driveways, and a rich history as both a Wawa and indoor pickleball facility, this building is ready to become whatever you envision. Whether you\re dreaming of a trendy restaurant, modern office space, boutique market, or even a mixed-use building with commercial below and residential above—this space delivers. The sale includes over \$100,000 in commercial-grade refrigeration, deli, and storage equipment, making it turnkeyready for food and beverage operations. Located in the heart of booming Ventnor, one of the most desirable and fastest-growing beach towns at the Jersey Shore, this is a high-traffic, highvisibility location that's ready for your next big move. Opportunities like this don't come around often.