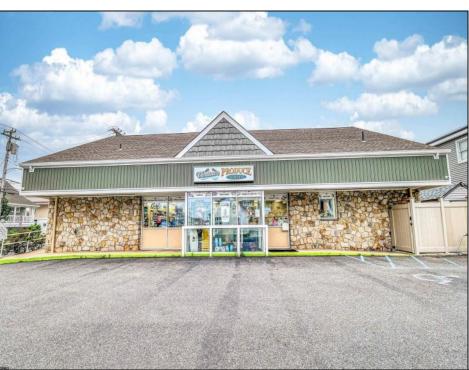

## **COMMENTS**

Endless Possibilities on a Prime Ventnor Corner Lot! Welcome to Ventnor Produce & Deli, a rare 80x100 8,000 sq ft. corner property loaded with opportunity and flexibility. Boasting 7 dedicated parking spaces, two convenient driveways, and a rich history as both a Wawa and indoor pickleball facility, this building is ready to become whatever you envision. Whether you\re dreaming of a trendy restaurant, modern office space, boutique market, or even a mixed-use building with commercial below and residential above—this space delivers. The sale includes over \$100,000 in commercial-grade refrigeration, deli, and storage equipment, making it turnkeyready for food and beverage operations. Located in the heart of booming Ventnor, one of the most desirable and fastest-growing beach towns at the Jersey Shore, this is a high-traffic, highvisibility location that's ready for your next big move. Opportunities like this don't come around often.