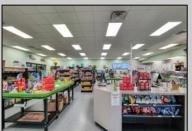

## **COMMENTS**

Endless Possibilities on a Prime Ventnor Corner Lot! Welcome to Ventnor Produce & Deli, a rare 80x100 8,000 sq ft. corner property loaded with opportunity and flexibility. Boasting 7 dedicated parking spaces, two convenient driveways, and a rich history as both a Wawa and indoor pickleball facility, this building is ready to become whatever you envision. Whether you\re dreaming of a trendy restaurant, modern office space, boutique market, or even a mixed-use building with commercial below and residential above—this space delivers. The sale includes over \$100,000 in commercial-grade refrigeration, deli, and storage equipment, making it turnkeyready for food and beverage operations. Located in the heart of booming Ventnor, one of the most desirable and fastest-growing beach towns at the Jersey Shore, this is a high-traffic, highvisibility location that's ready for your next big move. Opportunities like this don't come around often.