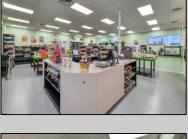

## **COMMENTS**

Endless Possibilities on a Prime Ventnor Corner Lot! Welcome to Ventnor Produce & Deli, a rare 80x100 8,000 sq ft. corner property loaded with opportunity and flexibility. Boasting 7 dedicated parking spaces, two convenient driveways, and a rich history as both a Wawa and indoor pickleball facility, this building is ready to become whatever you envision. Whether you\re dreaming of a trendy restaurant, modern office space, boutique market, or even a mixed-use building with commercial below and residential above—this space delivers. The sale includes over \$100,000 in commercial-grade refrigeration, deli, and storage equipment, making it turnkeyready for food and beverage operations. Located in the heart of booming Ventnor, one of the most desirable and fastest-growing beach towns at the Jersey Shore, this is a high-traffic, highvisibility location that's ready for your next big move. Opportunities like this don't come around often.