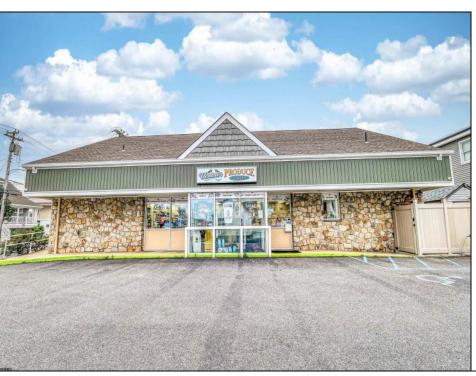

## **COMMENTS**

Endless Possibilities on a Prime Ventnor Corner Lot! Welcome to Ventnor Produce & Deli, a rare 80x100 8,000 sq ft. corner property loaded with opportunity and flexibility. Boasting 7 dedicated parking spaces, two convenient driveways, and a rich history as both a Wawa and indoor pickleball facility, this building is ready to become whatever you envision. Whether you\re dreaming of a trendy restaurant, modern office space, boutique market, or even a mixed-use building with commercial below and residential above—this space delivers. The sale includes over \$100,000 in commercial-grade refrigeration, deli, and storage equipment, making it turnkeyready for food and beverage operations. Located in the heart of booming Ventnor, one of the most desirable and fastest-growing beach towns at the Jersey Shore, this is a high-traffic, highvisibility location that's ready for your next big move. Opportunities like this don't come around often.

## **PROPERTY DETAILS**

Exterior OutsideFeatures ParkingGarage Stone Fence 6 to 10 Spaces Vinyl Security Light/System Sign

InteriorFeatures Display Windows Handicap Features Restroom Security System Smoke/Fire Alarm Storage