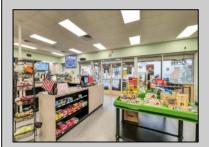

## **COMMENTS**

Endless Possibilities on a Prime Ventnor Corner Lot! Welcome to Ventnor Produce & Deli, a rare 80x100 8,000 sq ft. corner property loaded with opportunity and flexibility. Boasting 7 dedicated parking spaces, two convenient driveways, and a rich history as both a Wawa and indoor pickleball facility, this building is ready to become whatever you envision. Whether you\re dreaming of a trendy restaurant, modern office space, boutique market, or even a mixed-use building with commercial below and residential above—this space delivers. The sale includes over \$100,000 in commercial-grade refrigeration, deli, and storage equipment, making it turnkeyready for food and beverage operations. Located in the heart of booming Ventnor, one of the most desirable and fastest-growing beach towns at the Jersey Shore, this is a high-traffic, highvisibility location that's ready for your next big move. Opportunities like this don't come around often.