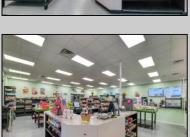

## **COMMENTS**

Endless Possibilities on a Prime Ventnor Corner Lot! Welcome to Ventnor Produce & Deli, a rare 80x100 8,000 sq ft. corner property loaded with opportunity and flexibility. Boasting 7 dedicated parking spaces, two convenient driveways, and a rich history as both a Wawa and indoor pickleball facility, this building is ready to become whatever you envision. Whether you\re dreaming of a trendy restaurant, modern office space, boutique market, or even a mixed-use building with commercial below and residential above—this space delivers. The sale includes over \$100,000 in commercial-grade refrigeration, deli, and storage equipment, making it turnkeyready for food and beverage operations. Located in the heart of booming Ventnor, one of the most desirable and fastest-growing beach towns at the Jersey Shore, this is a high-traffic, highvisibility location that's ready for your next big move. Opportunities like this don't come around often.