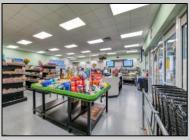

## **COMMENTS**

Endless Possibilities on a Prime Ventnor Corner Lot! Welcome to Ventnor Produce & Deli, a rare 80x100 8,000 sq ft. corner property loaded with opportunity and flexibility. Boasting 7 dedicated parking spaces, two convenient driveways, and a rich history as both a Wawa and indoor pickleball facility, this building is ready to become whatever you envision. Whether you\re dreaming of a trendy restaurant, modern office space, boutique market, or even a mixed-use building with commercial below and residential above—this space delivers. The sale includes over \$100,000 in commercial-grade refrigeration, deli, and storage equipment, making it turnkeyready for food and beverage operations. Located in the heart of booming Ventnor, one of the most desirable and fastest-growing beach towns at the Jersey Shore, this is a high-traffic, highvisibility location that's ready for your next big move. Opportunities like this don't come around often.