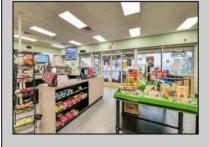

## **COMMENTS**

Endless Possibilities on a Prime Ventnor Corner Lot! Welcome to Ventnor Produce & Deli, a rare 80x100 8,000 sq ft. corner property loaded with opportunity and flexibility. Boasting 7 dedicated parking spaces, two convenient driveways, and a rich history as both a Wawa and indoor pickleball facility, this building is ready to become whatever you envision. Whether you\re dreaming of a trendy restaurant, modern office space, boutique market, or even a mixed-use building with commercial below and residential above—this space delivers. The sale includes over \$100,000 in commercial-grade refrigeration, deli, and storage equipment, making it turnkey-ready for food and beverage operations. Located in the heart of booming Ventnor, one of the most desirable and fastest-growing beach towns at the Jersey Shore, this is a high-traffic, high-visibility location that's ready for your next big move. Opportunities like this don't come around often.