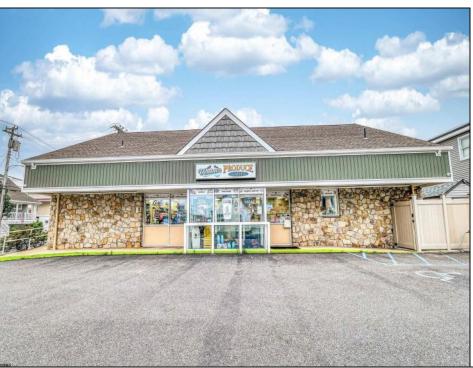

## **COMMENTS**

Endless Possibilities on a Prime Ventnor Corner Lot! Welcome to Ventnor Produce & Deli, a rare 80x100 8,000 sq ft. corner property loaded with opportunity and flexibility. Boasting 7 dedicated parking spaces, two convenient driveways, and a rich history as both a Wawa and indoor pickleball facility, this building is ready to become whatever you envision. Whether you\re dreaming of a trendy restaurant, modern office space, boutique market, or even a mixed-use building with commercial below and residential above—this space delivers. The sale includes over \$100,000 in commercial-grade refrigeration, deli, and storage equipment, making it turnkey-ready for food and beverage operations. Located in the heart of booming Ventnor, one of the most desirable and fastest-growing beach towns at the Jersey Shore, this is a high-traffic, high-visibility location that's ready for your next big move. Opportunities like this don't come around often.