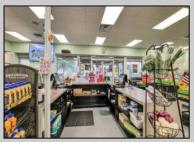

## **COMMENTS**

Endless Possibilities on a Prime Ventnor Corner Lot! Welcome to Ventnor Produce & Deli, a rare 80x100 8,000 sq ft. corner property loaded with opportunity and flexibility. Boasting 7 dedicated parking spaces, two convenient driveways, and a rich history as both a Wawa and indoor pickleball facility, this building is ready to become whatever you envision. Whether you\re dreaming of a trendy restaurant, modern office space, boutique market, or even a mixed-use building with commercial below and residential above—this space delivers. The sale includes over \$100,000 in commercial-grade refrigeration, deli, and storage equipment, making it turnkey-ready for food and beverage operations. Located in the heart of booming Ventnor, one of the most desirable and fastest-growing beach towns at the Jersey Shore, this is a high-traffic, high-visibility location that's ready for your next big move. Opportunities like this don't come around often.

## PROPERTY DETAILS

Exterior OutsideFeatures ParkingGarage
Stone Fence 6 to 10 Spaces
Vinyl Security Light/System
Sign

InteriorFeatures Display Windows Handicap Features Restroom Security System Smoke/Fire Alarm Storage