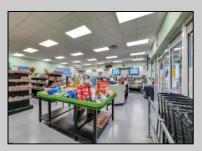

## **COMMENTS**

Endless Possibilities on a Prime Ventnor Corner Lot! Welcome to Ventnor Produce & Deli, a rare 80x100 8,000 sq ft. corner property loaded with opportunity and flexibility. Boasting 7 dedicated parking spaces, two convenient driveways, and a rich history as both a Wawa and indoor pickleball facility, this building is ready to become whatever you envision. Whether you\re dreaming of a trendy restaurant, modern office space, boutique market, or even a mixed-use building with commercial below and residential above—this space delivers. The sale includes over \$100,000 in commercial-grade refrigeration, deli, and storage equipment, making it turnkey-ready for food and beverage operations. Located in the heart of booming Ventnor, one of the most desirable and fastest-growing beach towns at the Jersey Shore, this is a high-traffic, high-visibility location that's ready for your next big move. Opportunities like this don't come around often.