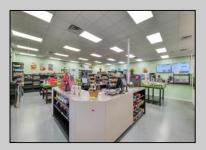

## **COMMENTS**

Endless Possibilities on a Prime Ventnor Corner Lot! Welcome to Ventnor Produce & Deli, a rare 80x100 8,000 sq ft. corner property loaded with opportunity and flexibility. Boasting 7 dedicated parking spaces, two convenient driveways, and a rich history as both a Wawa and indoor pickleball facility, this building is ready to become whatever you envision. Whether you\re dreaming of a trendy restaurant, modern office space, boutique market, or even a mixed-use building with commercial below and residential above—this space delivers. The sale includes over \$100,000 in commercial-grade refrigeration, deli, and storage equipment, making it turnkey-ready for food and beverage operations. Located in the heart of booming Ventnor, one of the most desirable and fastest-growing beach towns at the Jersey Shore, this is a high-traffic, high-visibility location that's ready for your next big move. Opportunities like this don't come around often.