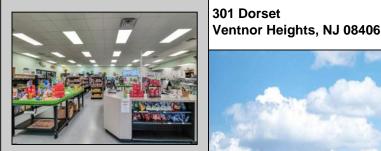

## **COMMENTS**

Endless Possibilities on a Prime Ventnor Corner Lot! Welcome to Ventnor Produce & Deli, a rare 80x100 8,000 sq ft. corner property loaded with opportunity and flexibility. Boasting 7 dedicated parking spaces, two convenient driveways, and a rich history as both a Wawa and indoor pickleball facility, this building is ready to become whatever you envision. Whether you\re dreaming of a trendy restaurant, modern office space, boutique market, or even a mixed-use building with commercial below and residential above—this space delivers. The sale includes over \$100,000 in commercial-grade refrigeration, deli, and storage equipment, making it turnkey-ready for food and beverage operations. Located in the heart of booming Ventnor, one of the most desirable and fastest-growing beach towns at the Jersey Shore, this is a high-traffic, high-visibility location that's ready for your next big move. Opportunities like this don't come around often.