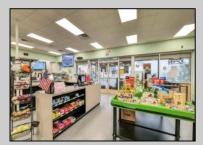

## **COMMENTS**

Endless Possibilities on a Prime Ventnor Corner Lot! Welcome to Ventnor Produce & Deli, a rare 80x100 8,000 sq ft. corner property loaded with opportunity and flexibility. Boasting 7 dedicated parking spaces, two convenient driveways, and a rich history as both a Wawa and indoor pickleball facility, this building is ready to become whatever you envision. Whether you\re dreaming of a trendy restaurant, modern office space, boutique market, or even a mixed-use building with commercial below and residential above—this space delivers. The sale includes over \$100,000 in commercial-grade refrigeration, deli, and storage equipment, making it turnkeyready for food and beverage operations. Located in the heart of booming Ventnor, one of the most desirable and fastest-growing beach towns at the Jersey Shore, this is a high-traffic, highvisibility location that's ready for your next big move. Opportunities like this don't come around often.