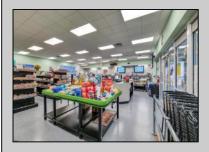

## **COMMENTS**

Endless Possibilities on a Prime Ventnor Corner Lot! Welcome to Ventnor Produce & Deli, a rare 80x100 8,000 sq ft. corner property loaded with opportunity and flexibility. Boasting 7 dedicated parking spaces, two convenient driveways, and a rich history as both a Wawa and indoor pickleball facility, this building is ready to become whatever you envision. Whether you\re dreaming of a trendy restaurant, modern office space, boutique market, or even a mixed-use building with commercial below and residential above—this space delivers. The sale includes over \$100,000 in commercial-grade refrigeration, deli, and storage equipment, making it turnkeyready for food and beverage operations. Located in the heart of booming Ventnor, one of the most desirable and fastest-growing beach towns at the Jersey Shore, this is a high-traffic, highvisibility location that's ready for your next big move. Opportunities like this don't come around often.