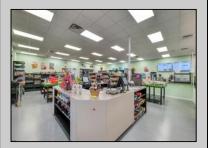

## **COMMENTS**

Endless Possibilities on a Prime Ventnor Corner Lot! Welcome to Ventnor Produce & Deli, a rare 80x100 8,000 sq ft. corner property loaded with opportunity and flexibility. Boasting 7 dedicated parking spaces, two convenient driveways, and a rich history as both a Wawa and indoor pickleball facility, this building is ready to become whatever you envision. Whether you\re dreaming of a trendy restaurant, modern office space, boutique market, or even a mixed-use building with commercial below and residential above—this space delivers. The sale includes over \$100,000 in commercial-grade refrigeration, deli, and storage equipment, making it turnkeyready for food and beverage operations. Located in the heart of booming Ventnor, one of the most desirable and fastest-growing beach towns at the Jersey Shore, this is a high-traffic, highvisibility location that's ready for your next big move. Opportunities like this don't come around often.