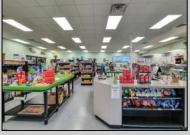

## **COMMENTS**

Endless Possibilities on a Prime Ventnor Corner Lot! Welcome to Ventnor Produce & Deli, a rare 80x100 8,000 sq ft. corner property loaded with opportunity and flexibility. Boasting 7 dedicated parking spaces, two convenient driveways, and a rich history as both a Wawa and indoor pickleball facility, this building is ready to become whatever you envision. Whether you\re dreaming of a trendy restaurant, modern office space, boutique market, or even a mixed-use building with commercial below and residential above—this space delivers. The sale includes over \$100,000 in commercial-grade refrigeration, deli, and storage equipment, making it turnkeyready for food and beverage operations. Located in the heart of booming Ventnor, one of the most desirable and fastest-growing beach towns at the Jersey Shore, this is a high-traffic, highvisibility location that's ready for your next big move. Opportunities like this don't come around often.