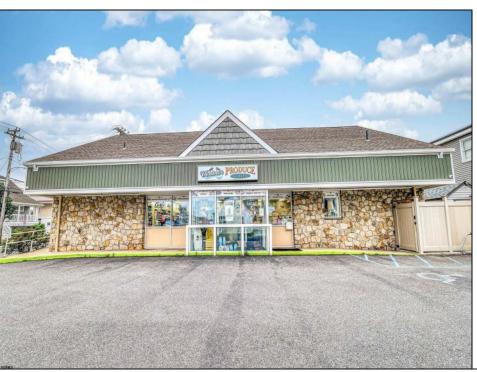

## **COMMENTS**

Endless Possibilities on a Prime Ventnor Corner Lot! Welcome to Ventnor Produce & Deli, a rare 80x100 8,000 sq ft. corner property loaded with opportunity and flexibility. Boasting 7 dedicated parking spaces, two convenient driveways, and a rich history as both a Wawa and indoor pickleball facility, this building is ready to become whatever you envision. Whether you\re dreaming of a trendy restaurant, modern office space, boutique market, or even a mixed-use building with commercial below and residential above—this space delivers. The sale includes over \$100,000 in commercial-grade refrigeration, deli, and storage equipment, making it turnkeyready for food and beverage operations. Located in the heart of booming Ventnor, one of the most desirable and fastest-growing beach towns at the Jersey Shore, this is a high-traffic, highvisibility location that's ready for your next big move. Opportunities like this don't come around often.