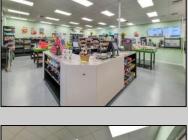

## **COMMENTS**

Endless Possibilities on a Prime Ventnor Corner Lot! Welcome to Ventnor Produce & Deli, a rare 80x100 8,000 sq ft. corner property loaded with opportunity and flexibility. Boasting 7 dedicated parking spaces, two convenient driveways, and a rich history as both a Wawa and indoor pickleball facility, this building is ready to become whatever you envision. Whether you\re dreaming of a trendy restaurant, modern office space, boutique market, or even a mixed-use building with commercial below and residential above—this space delivers. The sale includes over \$100,000 in commercial-grade refrigeration, deli, and storage equipment, making it turnkeyready for food and beverage operations. Located in the heart of booming Ventnor, one of the most desirable and fastest-growing beach towns at the Jersey Shore, this is a high-traffic, highvisibility location that's ready for your next big move. Opportunities like this don't come around often.