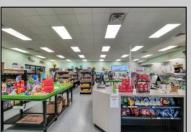

## **COMMENTS**

Endless Possibilities on a Prime Ventnor Corner Lot! Welcome to Ventnor Produce & Deli, a rare 80x100 8,000 sq ft. corner property loaded with opportunity and flexibility. Boasting 7 dedicated parking spaces, two convenient driveways, and a rich history as both a Wawa and indoor pickleball facility, this building is ready to become whatever you envision. Whether you\re dreaming of a trendy restaurant, modern office space, boutique market, or even a mixed-use building with commercial below and residential above—this space delivers. The sale includes over \$100,000 in commercial-grade refrigeration, deli, and storage equipment, making it turnkeyready for food and beverage operations. Located in the heart of booming Ventnor, one of the most desirable and fastest-growing beach towns at the Jersey Shore, this is a high-traffic, highvisibility location that's ready for your next big move. Opportunities like this don't come around often.