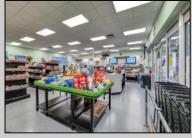

## **COMMENTS**

Endless Possibilities on a Prime Ventnor Corner Lot! Welcome to Ventnor Produce & Deli, a rare 80x100 8,000 sq ft. corner property loaded with opportunity and flexibility. Boasting 7 dedicated parking spaces, two convenient driveways, and a rich history as both a Wawa and indoor pickleball facility, this building is ready to become whatever you envision. Whether you\re dreaming of a trendy restaurant, modern office space, boutique market, or even a mixed-use building with commercial below and residential above—this space delivers. The sale includes over \$100,000 in commercial-grade refrigeration, deli, and storage equipment, making it turnkeyready for food and beverage operations. Located in the heart of booming Ventnor, one of the most desirable and fastest-growing beach towns at the Jersey Shore, this is a high-traffic, highvisibility location that's ready for your next big move. Opportunities like this don't come around often.