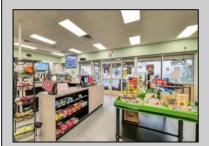

## **COMMENTS**

Endless Possibilities on a Prime Ventnor Corner Lot! Welcome to Ventnor Produce & Deli, a rare 80x100 8,000 sq ft. corner property loaded with opportunity and flexibility. Boasting 7 dedicated parking spaces, two convenient driveways, and a rich history as both a Wawa and indoor pickleball facility, this building is ready to become whatever you envision. Whether you\re dreaming of a trendy restaurant, modern office space, boutique market, or even a mixed-use building with commercial below and residential above—this space delivers. The sale includes over \$100,000 in commercial-grade refrigeration, deli, and storage equipment, making it turnkeyready for food and beverage operations. Located in the heart of booming Ventnor, one of the most desirable and fastest-growing beach towns at the Jersey Shore, this is a high-traffic, highvisibility location that's ready for your next big move. Opportunities like this don't come around often.