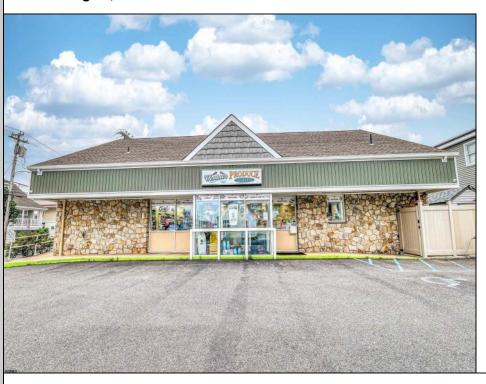

## **COMMENTS**

Endless Possibilities on a Prime Ventnor Corner Lot! Welcome to Ventnor Produce & Deli, a rare 80x100 8,000 sq ft. corner property loaded with opportunity and flexibility. Boasting 7 dedicated parking spaces, two convenient driveways, and a rich history as both a Wawa and indoor pickleball facility, this building is ready to become whatever you envision. Whether you\re dreaming of a trendy restaurant, modern office space, boutique market, or even a mixed-use building with commercial below and residential above—this space delivers. The sale includes over \$100,000 in commercial-grade refrigeration, deli, and storage equipment, making it turnkeyready for food and beverage operations. Located in the heart of booming Ventnor, one of the most desirable and fastest-growing beach towns at the Jersey Shore, this is a high-traffic, highvisibility location that's ready for your next big move. Opportunities like this don't come around often.