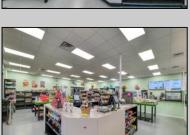

## **COMMENTS**

Endless Possibilities on a Prime Ventnor Corner Lot! Welcome to Ventnor Produce & Deli, a rare 80x100 8,000 sq ft. corner property loaded with opportunity and flexibility. Boasting 7 dedicated parking spaces, two convenient driveways, and a rich history as both a Wawa and indoor pickleball facility, this building is ready to become whatever you envision. Whether you\re dreaming of a trendy restaurant, modern office space, boutique market, or even a mixed-use building with commercial below and residential above—this space delivers. The sale includes over \$100,000 in commercial-grade refrigeration, deli, and storage equipment, making it turnkeyready for food and beverage operations. Located in the heart of booming Ventnor, one of the most desirable and fastest-growing beach towns at the Jersey Shore, this is a high-traffic, highvisibility location that's ready for your next big move. Opportunities like this don't come around often.