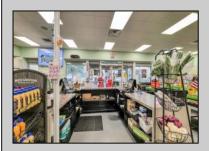

## **COMMENTS**

Endless Possibilities on a Prime Ventnor Corner Lot! Welcome to Ventnor Produce & Deli, a rare 80x100 8,000 sq ft. corner property loaded with opportunity and flexibility. Boasting 7 dedicated parking spaces, two convenient driveways, and a rich history as both a Wawa and indoor pickleball facility, this building is ready to become whatever you envision. Whether you\re dreaming of a trendy restaurant, modern office space, boutique market, or even a mixed-use building with commercial below and residential above—this space delivers. The sale includes over \$100,000 in commercial-grade refrigeration, deli, and storage equipment, making it turnkeyready for food and beverage operations. Located in the heart of booming Ventnor, one of the most desirable and fastest-growing beach towns at the Jersey Shore, this is a high-traffic, highvisibility location that's ready for your next big move. Opportunities like this don't come around often.