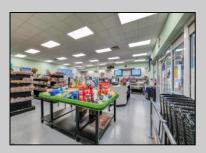

## **COMMENTS**

Endless Possibilities on a Prime Ventnor Corner Lot! Welcome to Ventnor Produce & Deli, a rare 80x100 8,000 sq ft. corner property loaded with opportunity and flexibility. Boasting 7 dedicated parking spaces, two convenient driveways, and a rich history as both a Wawa and indoor pickleball facility, this building is ready to become whatever you envision. Whether you\re dreaming of a trendy restaurant, modern office space, boutique market, or even a mixed-use building with commercial below and residential above—this space delivers. The sale includes over \$100,000 in commercial-grade refrigeration, deli, and storage equipment, making it turnkeyready for food and beverage operations. Located in the heart of booming Ventnor, one of the most desirable and fastest-growing beach towns at the Jersey Shore, this is a high-traffic, highvisibility location that's ready for your next big move. Opportunities like this don't come around often.