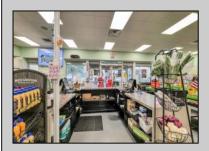

## **COMMENTS**

Endless Possibilities on a Prime Ventnor Corner Lot! Welcome to Ventnor Produce & Deli, a rare 80x100 8,000 sq ft. corner property loaded with opportunity and flexibility. Boasting 7 dedicated parking spaces, two convenient driveways, and a rich history as both a Wawa and indoor pickleball facility, this building is ready to become whatever you envision. Whether you\re dreaming of a trendy restaurant, modern office space, boutique market, or even a mixed-use building with commercial below and residential above—this space delivers. The sale includes over \$100,000 in commercial-grade refrigeration, deli, and storage equipment, making it turnkeyready for food and beverage operations. Located in the heart of booming Ventnor, one of the most desirable and fastest-growing beach towns at the Jersey Shore, this is a high-traffic, highvisibility location that's ready for your next big move. Opportunities like this don't come around often.

InteriorFeatures Display Windows Handicap Features Restroom Security System Smoke/Fire Alarm Storage

Walks for Alexandras @ weulfield Publerger Realty IncPublic Sewer 3160 Asbury Avenue, Ocean City Call: 609-399-0076 Email to: aic@bergerrealty.com