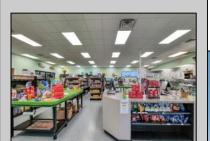

## **COMMENTS**

Endless Possibilities on a Prime Ventnor Corner Lot! Welcome to Ventnor Produce & Deli, a rare 80x100 8,000 sq ft. corner property loaded with opportunity and flexibility. Boasting 7 dedicated parking spaces, two convenient driveways, and a rich history as both a Wawa and indoor pickleball facility, this building is ready to become whatever you envision. Whether you\re dreaming of a trendy restaurant, modern office space, boutique market, or even a mixed-use building with commercial below and residential above—this space delivers. The sale includes over \$100,000 in commercial-grade refrigeration, deli, and storage equipment, making it turnkeyready for food and beverage operations. Located in the heart of booming Ventnor, one of the most desirable and fastest-growing beach towns at the Jersey Shore, this is a high-traffic, highvisibility location that's ready for your next big move. Opportunities like this don't come around often.