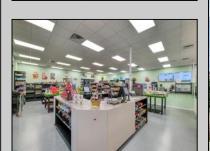

## **COMMENTS**

Endless Possibilities on a Prime Ventnor Corner Lot! Welcome to Ventnor Produce & Deli, a rare 80x100 8,000 sq ft. corner property loaded with opportunity and flexibility. Boasting 7 dedicated parking spaces, two convenient driveways, and a rich history as both a Wawa and indoor pickleball facility, this building is ready to become whatever you envision. Whether you\re dreaming of a trendy restaurant, modern office space, boutique market, or even a mixed-use building with commercial below and residential above—this space delivers. The sale includes over \$100,000 in commercial-grade refrigeration, deli, and storage equipment, making it turnkeyready for food and beverage operations. Located in the heart of booming Ventnor, one of the most desirable and fastest-growing beach towns at the Jersey Shore, this is a high-traffic, highvisibility location that's ready for your next big move. Opportunities like this don't come around often.