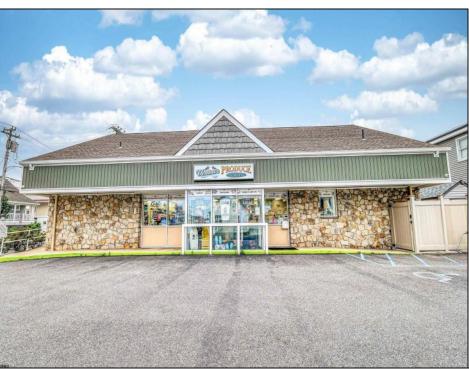

## **COMMENTS**

Endless Possibilities on a Prime Ventnor Corner Lot! Welcome to Ventnor Produce & Deli, a rare 80x100 8,000 sq ft. corner property loaded with opportunity and flexibility. Boasting 7 dedicated parking spaces, two convenient driveways, and a rich history as both a Wawa and indoor pickleball facility, this building is ready to become whatever you envision. Whether you\re dreaming of a trendy restaurant, modern office space, boutique market, or even a mixed-use building with commercial below and residential above—this space delivers. The sale includes over \$100,000 in commercial-grade refrigeration, deli, and storage equipment, making it turnkeyready for food and beverage operations. Located in the heart of booming Ventnor, one of the most desirable and fastest-growing beach towns at the Jersey Shore, this is a high-traffic, highvisibility location that's ready for your next big move. Opportunities like this don't come around often.

|          | PROPERTY DETAILS      |                |
|----------|-----------------------|----------------|
| Exterior | OutsideFeatures       | ParkingGarage  |
| Stone    | Fence                 | 6 to 10 Spaces |
| Vinyl    | Security Light/System |                |
|          | Sign                  |                |