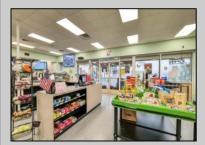

## **COMMENTS**

Endless Possibilities on a Prime Ventnor Corner Lot! Welcome to Ventnor Produce & Deli, a rare 80x100 8,000 sq ft. corner property loaded with opportunity and flexibility. Boasting 7 dedicated parking spaces, two convenient driveways, and a rich history as both a Wawa and indoor pickleball facility, this building is ready to become whatever you envision. Whether you\re dreaming of a trendy restaurant, modern office space, boutique market, or even a mixed-use building with commercial below and residential above—this space delivers. The sale includes over \$100,000 in commercial-grade refrigeration, deli, and storage equipment, making it turnkeyready for food and beverage operations. Located in the heart of booming Ventnor, one of the most desirable and fastest-growing beach towns at the Jersey Shore, this is a high-traffic, highvisibility location that's ready for your next big move. Opportunities like this don't come around often.