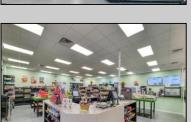

## **COMMENTS**

Endless Possibilities on a Prime Ventnor Corner Lot! Welcome to Ventnor Produce & Deli, a rare 80x100 8,000 sq ft. corner property loaded with opportunity and flexibility. Boasting 7 dedicated parking spaces, two convenient driveways, and a rich history as both a Wawa and indoor pickleball facility, this building is ready to become whatever you envision. Whether you\re dreaming of a trendy restaurant, modern office space, boutique market, or even a mixed-use building with commercial below and residential above—this space delivers. The sale includes over \$100,000 in commercial-grade refrigeration, deli, and storage equipment, making it turnkey-ready for food and beverage operations. Located in the heart of booming Ventnor, one of the most desirable and fastest-growing beach towns at the Jersey Shore, this is a high-traffic, high-visibility location that's ready for your next big move. Opportunities like this don't come around often.