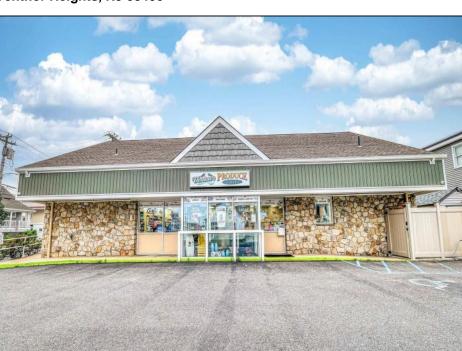

## **COMMENTS**

Endless Possibilities on a Prime Ventnor Corner Lot! Welcome to Ventnor Produce & Deli, a rare 80x100 8,000 sq ft. corner property loaded with opportunity and flexibility. Boasting 7 dedicated parking spaces, two convenient driveways, and a rich history as both a Wawa and indoor pickleball facility, this building is ready to become whatever you envision. Whether you\re dreaming of a trendy restaurant, modern office space, boutique market, or even a mixed-use building with commercial below and residential above—this space delivers. The sale includes over \$100,000 in commercial-grade refrigeration, deli, and storage equipment, making it turnkey-ready for food and beverage operations. Located in the heart of booming Ventnor, one of the most desirable and fastest-growing beach towns at the Jersey Shore, this is a high-traffic, high-visibility location that's ready for your next big move. Opportunities like this don't come around often.

## PROPERTY DETAILS

Exterior OutsideFeatures ParkingGarage
Stone Fence 6 to 10 Spaces
Vinyl Security Light/System
Sign

InteriorFeatures Display Windows Handicap Features Restroom Security System Smoke/Fire Alarm Storage