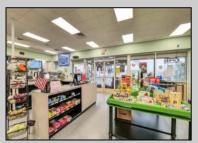

## **COMMENTS**

Endless Possibilities on a Prime Ventnor Corner Lot! Welcome to Ventnor Produce & Deli, a rare 80x100 8,000 sq ft. corner property loaded with opportunity and flexibility. Boasting 7 dedicated parking spaces, two convenient driveways, and a rich history as both a Wawa and indoor pickleball facility, this building is ready to become whatever you envision. Whether you\re dreaming of a trendy restaurant, modern office space, boutique market, or even a mixed-use building with commercial below and residential above—this space delivers. The sale includes over \$100,000 in commercial-grade refrigeration, deli, and storage equipment, making it turnkey-ready for food and beverage operations. Located in the heart of booming Ventnor, one of the most desirable and fastest-growing beach towns at the Jersey Shore, this is a high-traffic, high-visibility location that's ready for your next big move. Opportunities like this don't come around often.