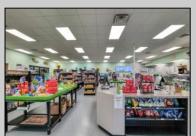

## **COMMENTS**

Endless Possibilities on a Prime Ventnor Corner Lot! Welcome to Ventnor Produce & Deli, a rare 80x100 8,000 sq ft. corner property loaded with opportunity and flexibility. Boasting 7 dedicated parking spaces, two convenient driveways, and a rich history as both a Wawa and indoor pickleball facility, this building is ready to become whatever you envision. Whether you\re dreaming of a trendy restaurant, modern office space, boutique market, or even a mixed-use building with commercial below and residential above—this space delivers. The sale includes over \$100,000 in commercial-grade refrigeration, deli, and storage equipment, making it turnkey-ready for food and beverage operations. Located in the heart of booming Ventnor, one of the most desirable and fastest-growing beach towns at the Jersey Shore, this is a high-traffic, high-visibility location that's ready for your next big move. Opportunities like this don't come around often.