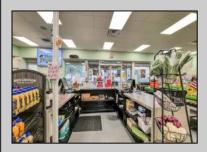

## **COMMENTS**

Endless Possibilities on a Prime Ventnor Corner Lot! Welcome to Ventnor Produce & Deli, a rare 80x100 8,000 sq ft. corner property loaded with opportunity and flexibility. Boasting 7 dedicated parking spaces, two convenient driveways, and a rich history as both a Wawa and indoor pickleball facility, this building is ready to become whatever you envision. Whether you\re dreaming of a trendy restaurant, modern office space, boutique market, or even a mixed-use building with commercial below and residential above—this space delivers. The sale includes over \$100,000 in commercial-grade refrigeration, deli, and storage equipment, making it turnkey-ready for food and beverage operations. Located in the heart of booming Ventnor, one of the most desirable and fastest-growing beach towns at the Jersey Shore, this is a high-traffic, high-visibility location that's ready for your next big move. Opportunities like this don't come around often.

## PROPERTY DETAILS

Exterior OutsideFeatures ParkingGarage
Stone Fence 6 to 10 Spaces
Vinyl Security Light/System
Sign

InteriorFeatures Display Windows Handicap Features Restroom Security System Smoke/Fire Alarm Storage