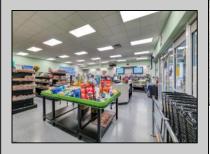

## **COMMENTS**

Endless Possibilities on a Prime Ventnor Corner Lot! Welcome to Ventnor Produce & Deli, a rare 80x100 8,000 sq ft. corner property loaded with opportunity and flexibility. Boasting 7 dedicated parking spaces, two convenient driveways, and a rich history as both a Wawa and indoor pickleball facility, this building is ready to become whatever you envision. Whether you\re dreaming of a trendy restaurant, modern office space, boutique market, or even a mixed-use building with commercial below and residential above—this space delivers. The sale includes over \$100,000 in commercial-grade refrigeration, deli, and storage equipment, making it turnkey-ready for food and beverage operations. Located in the heart of booming Ventnor, one of the most desirable and fastest-growing beach towns at the Jersey Shore, this is a high-traffic, high-visibility location that's ready for your next big move. Opportunities like this don't come around often.