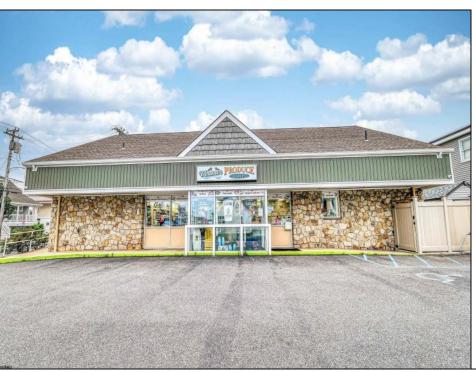

## **COMMENTS**

Endless Possibilities on a Prime Ventnor Corner Lot! Welcome to Ventnor Produce & Deli, a rare 80x100 8,000 sq ft. corner property loaded with opportunity and flexibility. Boasting 7 dedicated parking spaces, two convenient driveways, and a rich history as both a Wawa and indoor pickleball facility, this building is ready to become whatever you envision. Whether you\'re dreaming of a trendy restaurant, modern office space, boutique market, or even a mixed-use building with commercial below and residential above—this space delivers. The sale includes over \$100,000 in commercial-grade refrigeration, deli, and storage equipment, making it turnkey-ready for food and beverage operations. Located in the heart of booming Ventnor, one of the most desirable and fastest-growing beach towns at the Jersey Shore, this is a high-traffic, high-visibility location that's ready for your next big move. Opportunities like this don't come around often.

| Exterior | PROPERTY DETAILS |                |
|----------|------------------|----------------|
|          | OutsideFeatures  | ParkingGarage  |
| Stone    | Fence            | 6 to 10 Spaces |

Security Light/System Sign