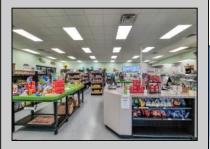

## **COMMENTS**

Endless Possibilities on a Prime Ventnor Corner Lot! Welcome to Ventnor Produce & Deli, a rare 80x100 8,000 sq ft. corner property loaded with opportunity and flexibility. Boasting 7 dedicated parking spaces, two convenient driveways, and a rich history as both a Wawa and indoor pickleball facility, this building is ready to become whatever you envision. Whether you\'re dreaming of a trendy restaurant, modern office space, boutique market, or even a mixed-use building with commercial below and residential above—this space delivers. The sale includes over \$100,000 in commercial-grade refrigeration, deli, and storage equipment, making it turnkey-ready for food and beverage operations. Located in the heart of booming Ventnor, one of the most desirable and fastest-growing beach towns at the Jersey Shore, this is a high-traffic, high-visibility location that's ready for your next big move. Opportunities like this don't come around often.