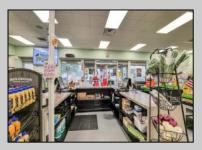

## **COMMENTS**

Endless Possibilities on a Prime Ventnor Corner Lot! Welcome to Ventnor Produce & Deli, a rare 80x100 8,000 sq ft. corner property loaded with opportunity and flexibility. Boasting 7 dedicated parking spaces, two convenient driveways, and a rich history as both a Wawa and indoor pickleball facility, this building is ready to become whatever you envision. Whether you\'re dreaming of a trendy restaurant, modern office space, boutique market, or even a mixed-use building with commercial below and residential above—this space delivers. The sale includes over \$100,000 in commercial-grade refrigeration, deli, and storage equipment, making it turnkey-ready for food and beverage operations. Located in the heart of booming Ventnor, one of the most desirable and fastest-growing beach towns at the Jersey Shore, this is a high-traffic, high-visibility location that's ready for your next big move. Opportunities like this don't come around often.

Vinyl

6 to 10 Spaces

InteriorFeatures Display Windows Handicap Features Restroom Security System Smoke/Fire Alarm Storage

Basement Water Sewer
Slab Public Public Sewer