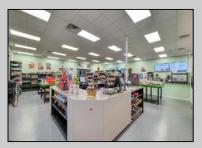

## **COMMENTS**

Endless Possibilities on a Prime Ventnor Corner Lot! Welcome to Ventnor Produce & Deli, a rare 80x100 8,000 sq ft. corner property loaded with opportunity and flexibility. Boasting 7 dedicated parking spaces, two convenient driveways, and a rich history as both a Wawa and indoor pickleball facility, this building is ready to become whatever you envision. Whether you\'re dreaming of a trendy restaurant, modern office space, boutique market, or even a mixed-use building with commercial below and residential above—this space delivers. The sale includes over \$100,000 in commercial-grade refrigeration, deli, and storage equipment, making it turnkey-ready for food and beverage operations. Located in the heart of booming Ventnor, one of the most desirable and fastest-growing beach towns at the Jersey Shore, this is a high-traffic, high-visibility location that's ready for your next big move. Opportunities like this don't come around often.