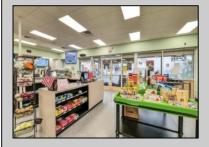

## **COMMENTS**

Endless Possibilities on a Prime Ventnor Corner Lot! Welcome to Ventnor Produce & Deli, a rare 80x100 8,000 sq ft. corner property loaded with opportunity and flexibility. Boasting 7 dedicated parking spaces, two convenient driveways, and a rich history as both a Wawa and indoor pickleball facility, this building is ready to become whatever you envision. Whether you\'re dreaming of a trendy restaurant, modern office space, boutique market, or even a mixed-use building with commercial below and residential above—this space delivers. The sale includes over \$100,000 in commercial-grade refrigeration, deli, and storage equipment, making it turnkey-ready for food and beverage operations. Located in the heart of booming Ventnor, one of the most desirable and fastest-growing beach towns at the Jersey Shore, this is a high-traffic, high-visibility location that's ready for your next big move. Opportunities like this don't come around often.