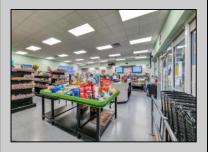

## **COMMENTS**

Endless Possibilities on a Prime Ventnor Corner Lot! Welcome to Ventnor Produce & Deli, a rare 80x100 8,000 sq ft. corner property loaded with opportunity and flexibility. Boasting 7 dedicated parking spaces, two convenient driveways, and a rich history as both a Wawa and indoor pickleball facility, this building is ready to become whatever you envision. Whether you\'re dreaming of a trendy restaurant, modern office space, boutique market, or even a mixed-use building with commercial below and residential above—this space delivers. The sale includes over \$100,000 in commercial-grade refrigeration, deli, and storage equipment, making it turnkey-ready for food and beverage operations. Located in the heart of booming Ventnor, one of the most desirable and fastest-growing beach towns at the Jersey Shore, this is a high-traffic, high-visibility location that's ready for your next big move. Opportunities like this don't come around often.