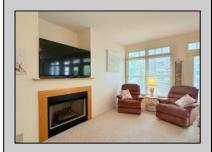

## **COMMENTS**

Beach block, roomy 4 bedroom condo with extra large front porch, garage & 2 car parking. Well maintained & move in ready. Fireside living area ,covered access leading to garage. New screen door. Efficient heating and cooling. Primary corner bedroom with private bathroom. 100 foot deep lot has driveway & alley - quick access to beach and boardwalk. Tremendous rental potential.

| PR | OPERTY | DFT | AII S |
|----|--------|-----|-------|

| Exterior | ParkingGarage   | OtherRooms           | InteriorFeatures      |
|----------|-----------------|----------------------|-----------------------|
| Vinyl    | Attached Garage | Dining Area          | Fireplace(s)          |
|          | One Car         | Eat In Kitchen       | Kitchen Center Island |
|          |                 | Great Room           | Master Bath           |
|          |                 | Laundry/Utility Room |                       |