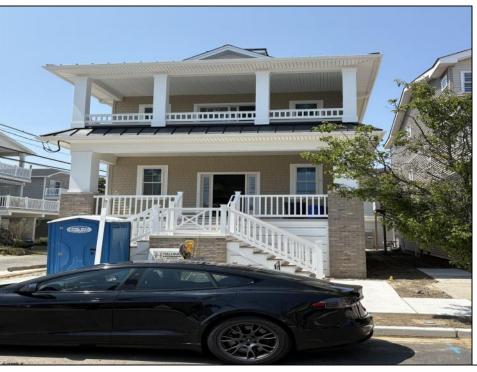

## **COMMENTS**

\*\*Be in your new construction home by Fourth of July!\*\* Welcome to 308 13th Street, an exquisite new construction in the heart of Ocean City, NJ. This stunning home offers four spacious bedrooms and three and a half luxurious bathrooms, perfectly designed for modern living. Centrally located, you\'re just steps away from the beach and the iconic boardwalk, making it an ideal spot for both relaxation and entertainment. Step inside to discover the elegance of white oak hardwood flooring throughout, complemented by beautifully tiled bathrooms. The large master suite is a true retreat, featuring a generous walk-in closet. Enjoy the outdoors from multiple decks, complete with a built enclosure and an outdoor TV/fireplace, perfect for entertaining or unwinding after a long day. Large Rooftop deck with Ocean and Bay Views! For those seeking additional luxury, GE Monogram Appliances, Farm house Sink and tile backsplash. The exterior boasts vinyl cedar impression siding and top-quality finishes, ensuring durability and style. Don\t miss the opportunity to own this exceptional property. Call today to review plans and specifications and make this dream home yours!