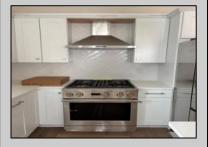

## **COMMENTS**

\*\*Be in your new construction home by Fourth of July!\*\* Welcome to 308 13th Street, an exquisite new construction in the heart of Ocean City, NJ. This stunning home offers four spacious bedrooms and three and a half luxurious bathrooms, perfectly designed for modern living. Centrally located, you\'re just steps away from the beach and the iconic boardwalk, making it an ideal spot for both relaxation and entertainment. Step inside to discover the elegance of white oak hardwood flooring throughout, complemented by beautifully tiled bathrooms. The large master suite is a true retreat, featuring a generous walk-in closet. Enjoy the outdoors from multiple decks, complete with a built enclosure and an outdoor TV/fireplace, perfect for entertaining or unwinding after a long day. Large Rooftop deck with Ocean and Bay Views! For those seeking additional luxury, GE Monogram Appliances, Farm house Sink and tile backsplash. The exterior boasts vinyl cedar impression siding and top-quality finishes, ensuring durability and style. Don\t miss the opportunity to own this exceptional property. Call today to review plans and specifications and make this dream home yours!