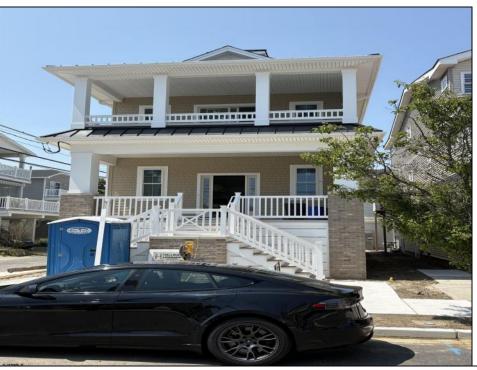

## **COMMENTS**

\*\*Be in your new construction home by Fourth of July!\*\* Welcome to 308 13th Street, an exquisite new construction in the heart of Ocean City, NJ. This stunning home offers four spacious bedrooms and three and a half luxurious bathrooms, perfectly designed for modern living. Centrally located, you\'re just steps away from the beach and the iconic boardwalk, making it an ideal spot for both relaxation and entertainment. Step inside to discover the elegance of white oak hardwood flooring throughout, complemented by beautifully tiled bathrooms. The large master suite is a true retreat, featuring a generous walk-in closet. Enjoy the outdoors from multiple decks, complete with a built enclosure and an outdoor TV/fireplace, perfect for entertaining or unwinding after a long day. Large Rooftop deck with Ocean and Bay Views! For those seeking additional luxury, GE Monogram Appliances, Farm house Sink and tile backsplash. The exterior boasts vinyl cedar impression siding and top-quality finishes, ensuring durability and style. Don\t miss the opportunity to own this exceptional property. Call today to review plans and specifications and make this dream home yours!