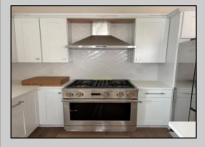

## **COMMENTS**

\*\*Be in your new construction home by Fourth of July!\*\* Welcome to 308 13th Street, an exquisite new construction in the heart of Ocean City, NJ. This stunning home offers four spacious bedrooms and three and a half luxurious bathrooms, perfectly designed for modern living. Centrally located, you\'re just steps away from the beach and the iconic boardwalk, making it an ideal spot for both relaxation and entertainment. Step inside to discover the elegance of white oak hardwood flooring throughout, complemented by beautifully tiled bathrooms. The large master suite is a true retreat, featuring a generous walk-in closet. Enjoy the outdoors from multiple decks, complete with a built enclosure and an outdoor TV/fireplace, perfect for entertaining or unwinding after a long day. Large Rooftop deck with Ocean and Bay Views! For those seeking additional luxury, GE Monogram Appliances, Farm house Sink and tile backsplash. The exterior boasts vinyl cedar impression siding and top-quality finishes, ensuring durability and style. Don\t miss the opportunity to own this exceptional property. Call today to review plans and specifications and make this dream home yours!