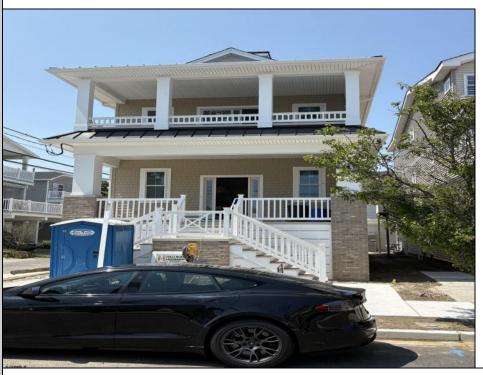

## **COMMENTS**

\*\*Be in your new construction home by Fourth of July!\*\* Welcome to 308 13th Street, an exquisite new construction in the heart of Ocean City, NJ. This stunning home offers four spacious bedrooms and three and a half luxurious bathrooms, perfectly designed for modern living. Centrally located, you\'re just steps away from the beach and the iconic boardwalk, making it an ideal spot for both relaxation and entertainment. Step inside to discover the elegance of white oak hardwood flooring throughout, complemented by beautifully tiled bathrooms. The large master suite is a true retreat, featuring a generous walk-in closet. Enjoy the outdoors from multiple decks, complete with a built enclosure and an outdoor TV/fireplace, perfect for entertaining or unwinding after a long day. Large Rooftop deck with Ocean and Bay Views! For those seeking additional luxury, GE Monogram Appliances, Farm house Sink and tile backsplash. The exterior boasts vinyl cedar impression siding and top-quality finishes, ensuring durability and style. Don\t miss the opportunity to own this exceptional property. Call today to review plans and specifications and make this dream home yours!