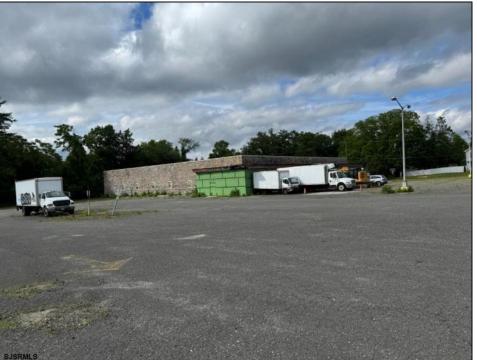

## COMMENTS

GREAT RENOVATED 20,000 SQ FT BUILDING ON 3.83 ACRES LOCATED ON MAJOR HIGHWAY IS APPROVED FOR INDOOR CANNABIS GROWING OPERATIONS AND ALSO APPROVED FOR 100+ CAR DEALERS WITH PARKING FOR 350+ CARS FOR ONLINE CAR SALES. BUILDING IS ALSO READY FOR STORAGE AND MULTIPLE OTHER USES. AVAILABLE IMMEDIATELY.

## PROPERTY DETAILS

OutsideFeatures ParkingGarage Water Sewer
Loading Dock 11 or More Spaces Public Public Sewer

Ask for Yvonne Kuhn Berger Realty Inc 3160 Asbury Avenue, Ocean City Call: 609-399-0076

Email to: ymk@bergerrealty.com