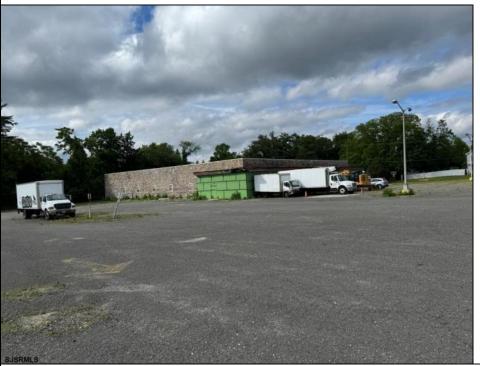

## COMMENTS

GREAT RENOVATED 20,000 SQ FT BUILDING ON 3.83 ACRES LOCATED ON MAJOR HIGHWAY IS APPROVED FOR INDOOR CANNABIS GROWING OPERATIONS AND ALSO APPROVED FOR 100+ CAR DEALERS WITH PARKING FOR 350+ CARS FOR ONLINE CAR SALES. BUILDING IS ALSO READY FOR STORAGE AND MULTIPLE OTHER USES. AVAILABLE IMMEDIATELY.

## PROPERTY DETAILS

OutsideFeatures ParkingGarage Water Sewer
Loading Dock 11 or More Spaces Public Public Sewer

Ask for Tanya Pinkerton
Berger Realty Inc
3160 Asbury Avenue, Ocean City
Call: 609-399-0076