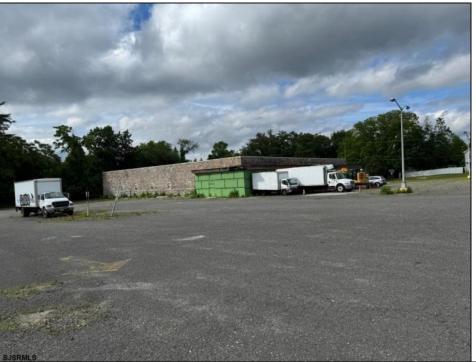

## COMMENTS

GREAT RENOVATED 20,000 SQ FT BUILDING ON 3.83 ACRES LOCATED ON MAJOR HIGHWAY IS APPROVED FOR INDOOR CANNABIS GROWING OPERATIONS AND ALSO APPROVED FOR 100+ CAR DEALERS WITH PARKING FOR 350+ CARS FOR ONLINE CAR SALES. BUILDING IS ALSO READY FOR STORAGE AND MULTIPLE OTHER USES. AVAILABLE IMMEDIATELY.

## PROPERTY DETAILS

OutsideFeatures ParkingGarage Water Sewer
Loading Dock 11 or More Spaces Public Public Sewer

Ask for Thomas Byrne
Berger Realty Inc
3160 Asbury Avenue, Ocean City
Call: 609-399-0076

Email to: tfb@bergerrealty.com