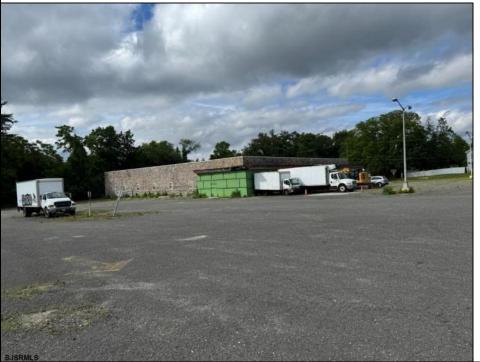

## COMMENTS

GREAT RENOVATED 20,000 SQ FT BUILDING ON 3.83 ACRES LOCATED ON MAJOR HIGHWAY IS APPROVED FOR INDOOR CANNABIS GROWING OPERATIONS AND ALSO APPROVED FOR 100+ CAR DEALERS WITH PARKING FOR 350+ CARS FOR ONLINE CAR SALES. BUILDING IS ALSO READY FOR STORAGE AND MULTIPLE OTHER USES. AVAILABLE IMMEDIATELY.

## PROPERTY DETAILS

OutsideFeatures ParkingGarage Water Sewer
Loading Dock 11 or More Spaces Public Public Sewer

Ask for Tara Cruser-Moss Berger Realty Inc 3160 Asbury Avenue, Ocean City Call: 609-399-0076