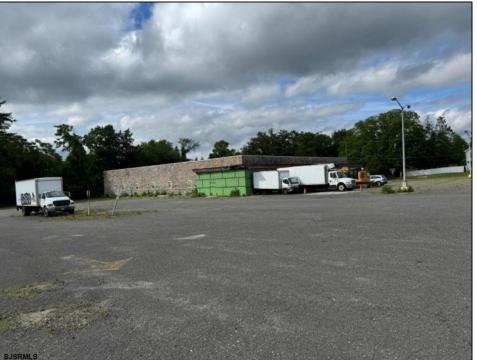

## COMMENTS

GREAT RENOVATED 20,000 SQ FT BUILDING ON 3.83 ACRES LOCATED ON MAJOR HIGHWAY IS APPROVED FOR INDOOR CANNABIS GROWING OPERATIONS AND ALSO APPROVED FOR 100+ CAR DEALERS WITH PARKING FOR 350+ CARS FOR ONLINE CAR SALES. BUILDING IS ALSO READY FOR STORAGE AND MULTIPLE OTHER USES. AVAILABLE IMMEDIATELY.

## PROPERTY DETAILS

OutsideFeatures ParkingGarage Water Sewer
Loading Dock 11 or More Spaces Public Public Sewer

Ask for Theresa Maina Berger Realty Inc 3160 Asbury Avenue, Ocean City Call: 609-399-0076