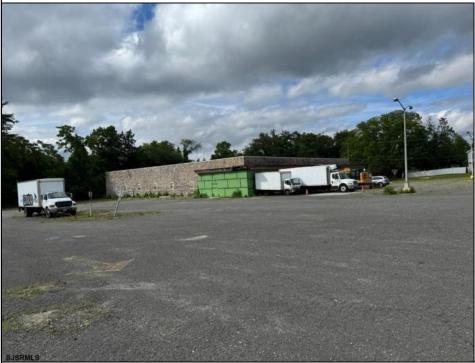

## COMMENTS

GREAT RENOVATED 20,000 SQ FT BUILDING ON 3.83 ACRES LOCATED ON MAJOR HIGHWAY IS APPROVED FOR INDOOR CANNABIS GROWING OPERATIONS AND ALSO APPROVED FOR 100+ CAR DEALERS WITH PARKING FOR 350+ CARS FOR ONLINE CAR SALES. BUILDING IS ALSO READY FOR STORAGE AND MULTIPLE OTHER USES. FOR SALE OR LEASE. AVAILABLE IMMEDIATELY.

## PROPERTY DETAILS

OutsideFeatures ParkingGarage Water Sewer
Loading Dock 11 or More Spaces Public Public Sewer

Ask for Sharon M. Russell Berger Realty Inc 3160 Asbury Avenue, Ocean City Call: 609-399-0076