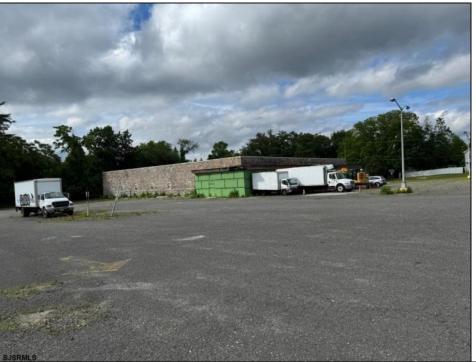

## COMMENTS

GREAT RENOVATED 20,000 SQ FT BUILDING ON 3.83 ACRES LOCATED ON MAJOR HIGHWAY IS APPROVED FOR INDOOR CANNABIS GROWING OPERATIONS AND ALSO APPROVED FOR 100+ CAR DEALERS WITH PARKING FOR 350+ CARS FOR ONLINE CAR SALES. BUILDING IS ALSO READY FOR STORAGE AND MULTIPLE OTHER USES. AVAILABLE IMMEDIATELY.

## PROPERTY DETAILS

OutsideFeatures ParkingGarage Water Sewer
Loading Dock 11 or More Spaces Public Public Sewer

Ask for Sean McGinnis Berger Realty Inc 3160 Asbury Avenue, Ocean City Call: 609-399-0076