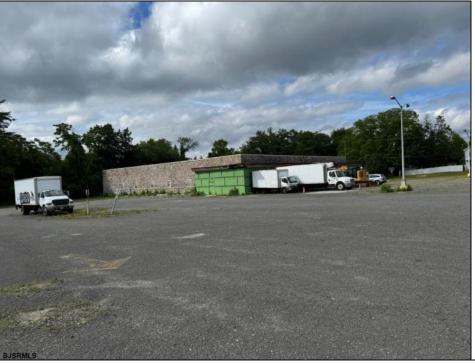

## COMMENTS

GREAT RENOVATED 20,000 SQ FT BUILDING ON 3.83 ACRES LOCATED ON MAJOR HIGHWAY IS APPROVED FOR INDOOR CANNABIS GROWING OPERATIONS AND ALSO APPROVED FOR 100+ CAR DEALERS WITH PARKING FOR 350+ CARS FOR ONLINE CAR SALES. BUILDING IS ALSO READY FOR STORAGE AND MULTIPLE OTHER USES. FOR SALE OR LEASE. AVAILABLE IMMEDIATELY.

## **PROPERTY DETAILS**

OutsideFeatures ParkingGarage Water Sewer
Loading Dock 11 or More Spaces Public Public Sewer

Ask for Sara Varani Berger Realty Inc 3160 Asbury Avenue, Ocean City Call: 609-399-0076