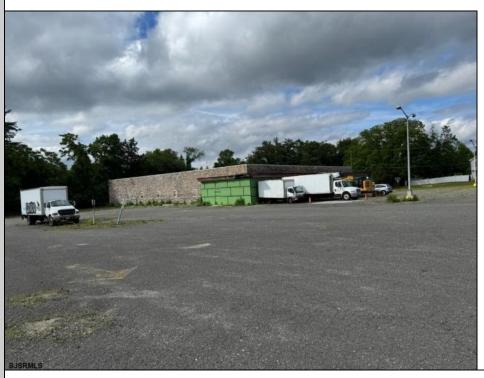

## COMMENTS

GREAT RENOVATED 20,000 SQ FT BUILDING ON 3.83 ACRES LOCATED ON MAJOR HIGHWAY IS APPROVED FOR INDOOR CANNABIS GROWING OPERATIONS AND ALSO APPROVED FOR 100+ CAR DEALERS WITH PARKING FOR 350+ CARS FOR ONLINE CAR SALES. BUILDING IS ALSO READY FOR STORAGE AND MULTIPLE OTHER USES. FOR SALE OR LEASE. AVAILABLE IMMEDIATELY.

|                 | PROPERTY DETAILS  |        |
|-----------------|-------------------|--------|
| OutsideFeatures | ParkingGarage     | Water  |
| Loading Dock    | 11 or More Spaces | Public |

Ask for Sheilah Baran Berger Realty Inc 1330 Bay Avenue, Ocean City Call: 609-391-1330 Email to: sdb@bergerrealty.com