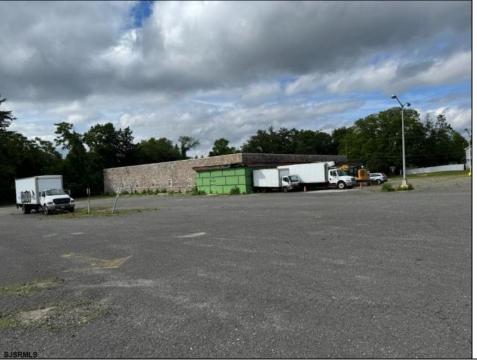

## COMMENTS

GREAT RENOVATED 20,000 SQ FT BUILDING ON 3.83 ACRES LOCATED ON MAJOR HIGHWAY IS APPROVED FOR INDOOR CANNABIS GROWING OPERATIONS AND ALSO APPROVED FOR 100+ CAR DEALERS WITH PARKING FOR 350+ CARS FOR ONLINE CAR SALES. BUILDING IS ALSO READY FOR STORAGE AND MULTIPLE OTHER USES. FOR SALE OR LEASE. AVAILABLE IMMEDIATELY.

## **PROPERTY DETAILS**

OutsideFeatures ParkingGarage Water Sewer
Loading Dock 11 or More Spaces Public Public Sewer

Ask for Rodman Pierce
Berger Realty Inc
109 E 55th St., Ocean City
Call: 609-399-4211
Email to: rpp@bergerrealty.com