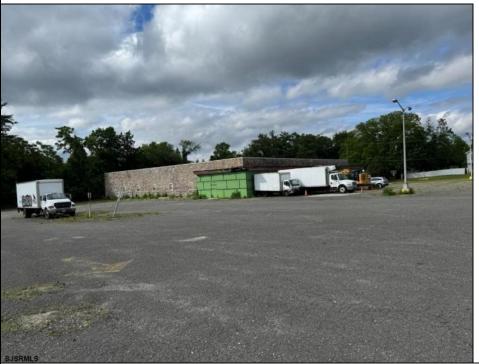

## **COMMENTS**

GREAT RENOVATED 20,000 SQ FT BUILDING ON 3.83 ACRES LOCATED ON MAJOR HIGHWAY IS APPROVED FOR INDOOR CANNABIS GROWING OPERATIONS AND ALSO APPROVED FOR 100+ CAR DEALERS WITH PARKING FOR 350+ CARS FOR ONLINE CAR SALES. BUILDING IS ALSO READY FOR STORAGE AND MULTIPLE OTHER USES. AVAILABLE IMMEDIATELY.

## PROPERTY DETAILS

OutsideFeatures ParkingGarage Water Sewer
Loading Dock 11 or More Spaces Public Public Sewer

Ask for Patricia (Trish) Spengler Berger Realty Inc 3160 Asbury Avenue, Ocean City Call: 609-399-0076