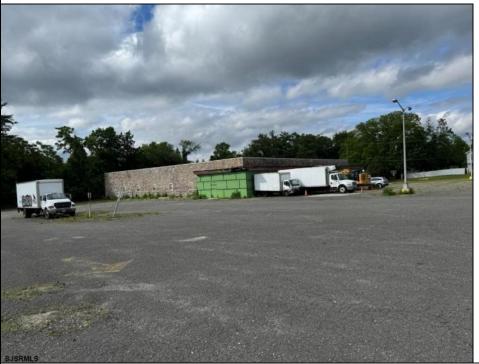

## COMMENTS

GREAT RENOVATED 20,000 SQ FT BUILDING ON 3.83 ACRES LOCATED ON MAJOR HIGHWAY IS APPROVED FOR INDOOR CANNABIS GROWING OPERATIONS AND ALSO APPROVED FOR 100+ CAR DEALERS WITH PARKING FOR 350+ CARS FOR ONLINE CAR SALES. BUILDING IS ALSO READY FOR STORAGE AND MULTIPLE OTHER USES. FOR SALE OR LEASE. AVAILABLE IMMEDIATELY.

## PROPERTY DETAILS

OutsideFeatures ParkingGarage Water Sewer
Loading Dock 11 or More Spaces Public Public Sewer

Ask for Norman Hartzel Berger Realty Inc 3160 Asbury Avenue, Ocean City Call: 609-399-0076 Email to: