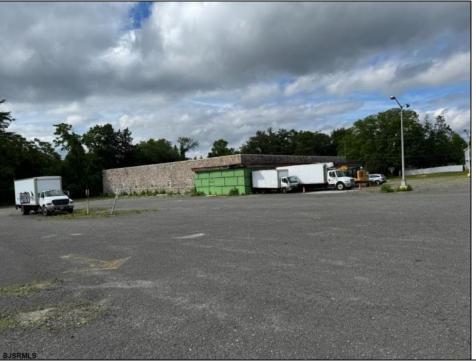

## COMMENTS

GREAT RENOVATED 20,000 SQ FT BUILDING ON 3.83 ACRES LOCATED ON MAJOR HIGHWAY IS APPROVED FOR INDOOR CANNABIS GROWING OPERATIONS AND ALSO APPROVED FOR 100+ CAR DEALERS WITH PARKING FOR 350+ CARS FOR ONLINE CAR SALES. BUILDING IS ALSO READY FOR STORAGE AND MULTIPLE OTHER USES. AVAILABLE IMMEDIATELY.

## PROPERTY DETAILS

OutsideFeatures ParkingGarage Water Sewer
Loading Dock 11 or More Spaces Public Public Sewer

Ask for Nicole Williams Berger Realty Inc 3160 Asbury Avenue, Ocean City Call: 609-399-0076