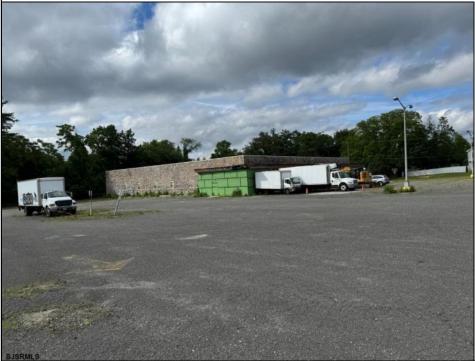

## COMMENTS

GREAT RENOVATED 20,000 SQ FT BUILDING ON 3.83 ACRES LOCATED ON MAJOR HIGHWAY IS APPROVED FOR INDOOR CANNABIS GROWING OPERATIONS AND ALSO APPROVED FOR 100+ CAR DEALERS WITH PARKING FOR 350+ CARS FOR ONLINE CAR SALES. BUILDING IS ALSO READY FOR STORAGE AND MULTIPLE OTHER USES. FOR SALE OR LEASE. AVAILABLE IMMEDIATELY.

## **PROPERTY DETAILS**

OutsideFeatures ParkingGarage Water Sewer
Loading Dock 11 or More Spaces Public Public Sewer

Ask for Michael Devlin Berger Realty Inc 3160 Asbury Avenue, Ocean City Call: 609-399-0076