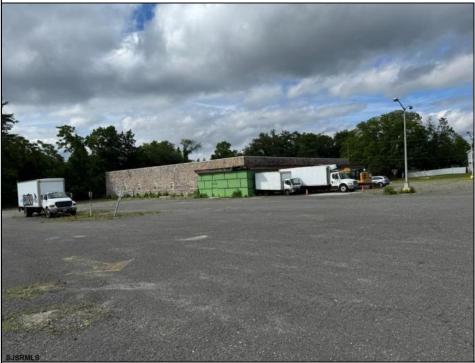

## COMMENTS

GREAT RENOVATED 20,000 SQ FT BUILDING ON 3.83 ACRES LOCATED ON MAJOR HIGHWAY IS APPROVED FOR INDOOR CANNABIS GROWING OPERATIONS AND ALSO APPROVED FOR 100+ CAR DEALERS WITH PARKING FOR 350+ CARS FOR ONLINE CAR SALES. BUILDING IS ALSO READY FOR STORAGE AND MULTIPLE OTHER USES. AVAILABLE IMMEDIATELY.

## PROPERTY DETAILS

OutsideFeatures ParkingGarage Water Sewer
Loading Dock 11 or More Spaces Public Public Sewer

Ask for Mary Kuchka
Berger Realty Inc
3160 Asbury Avenue, Ocean City
Call: 609-399-0076
Email to: mk@bergerrealty.com