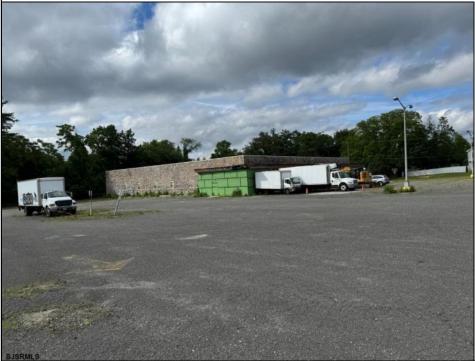

## COMMENTS

GREAT RENOVATED 20,000 SQ FT BUILDING ON 3.83 ACRES LOCATED ON MAJOR HIGHWAY IS APPROVED FOR INDOOR CANNABIS GROWING OPERATIONS AND ALSO APPROVED FOR 100+ CAR DEALERS WITH PARKING FOR 350+ CARS FOR ONLINE CAR SALES. BUILDING IS ALSO READY FOR STORAGE AND MULTIPLE OTHER USES. FOR SALE OR LEASE. AVAILABLE IMMEDIATELY.

## **PROPERTY DETAILS**

OutsideFeatures ParkingGarage Water Sewer
Loading Dock 11 or More Spaces Public Public Sewer

Ask for Matthew Bader
Berger Realty Inc
3160 Asbury Avenue, Ocean City
Call: 609-399-0076
Email to: mbh@bergerrealty.com