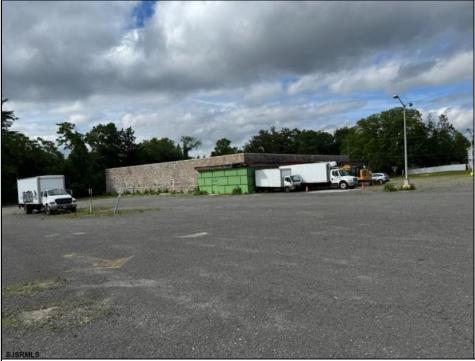

## COMMENTS

GREAT RENOVATED 20,000 SQ FT BUILDING ON 3.83 ACRES LOCATED ON MAJOR HIGHWAY IS APPROVED FOR INDOOR CANNABIS GROWING OPERATIONS AND ALSO APPROVED FOR 100+ CAR DEALERS WITH PARKING FOR 350+ CARS FOR ONLINE CAR SALES. BUILDING IS ALSO READY FOR STORAGE AND MULTIPLE OTHER USES. FOR SALE OR LEASE. AVAILABLE IMMEDIATELY.

## **PROPERTY DETAILS**

OutsideFeatures ParkingGarage Water Sewer
Loading Dock 11 or More Spaces Public Public Sewer

Ask for Margarita Kobilianets Berger Realty Inc 3160 Asbury Avenue, Ocean City Call: 609-399-0076 Email to: mak@bergerrealty.com