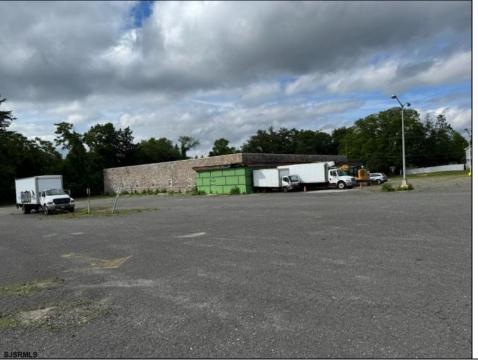

## COMMENTS

GREAT RENOVATED 20,000 SQ FT BUILDING ON 3.83 ACRES LOCATED ON MAJOR HIGHWAY IS APPROVED FOR INDOOR CANNABIS GROWING OPERATIONS AND ALSO APPROVED FOR 100+ CAR DEALERS WITH PARKING FOR 350+ CARS FOR ONLINE CAR SALES. BUILDING IS ALSO READY FOR STORAGE AND MULTIPLE OTHER USES. AVAILABLE IMMEDIATELY.

## PROPERTY DETAILS

OutsideFeatures ParkingGarage Water Sewer
Loading Dock 11 or More Spaces Public Public Sewer

Ask for Marianne Johnsen Berger Realty Inc 3160 Asbury Avenue, Ocean City Call: 609-399-0076