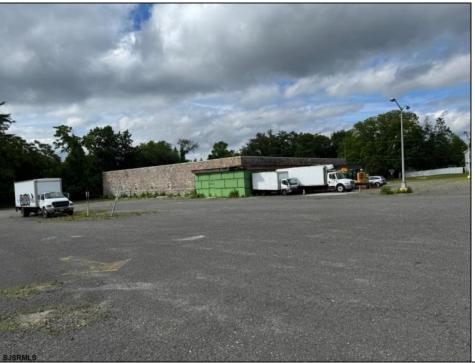

## COMMENTS

GREAT RENOVATED 20,000 SQ FT BUILDING ON 3.83 ACRES LOCATED ON MAJOR HIGHWAY IS APPROVED FOR INDOOR CANNABIS GROWING OPERATIONS AND ALSO APPROVED FOR 100+ CAR DEALERS WITH PARKING FOR 350+ CARS FOR ONLINE CAR SALES. BUILDING IS ALSO READY FOR STORAGE AND MULTIPLE OTHER USES. AVAILABLE IMMEDIATELY.

## PROPERTY DETAILS

OutsideFeatures ParkingGarage Water Sewer
Loading Dock 11 or More Spaces Public Public Sewer

Ask for Michael Maina Berger Realty Inc 3160 Asbury Avenue, Ocean City Call: 609-399-0076