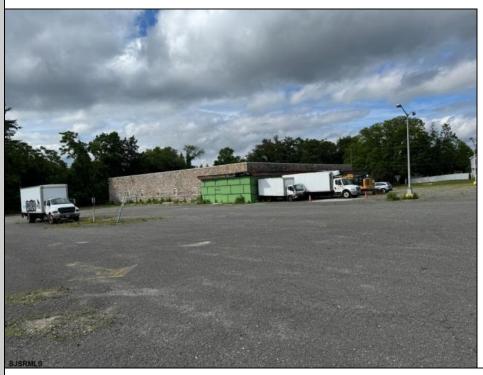

## COMMENTS

GREAT RENOVATED 20,000 SQ FT BUILDING ON 3.83 ACRES LOCATED ON MAJOR HIGHWAY IS APPROVED FOR INDOOR CANNABIS GROWING OPERATIONS AND ALSO APPROVED FOR 100+ CAR DEALERS WITH PARKING FOR 350+ CARS FOR ONLINE CAR SALES. BUILDING IS ALSO READY FOR STORAGE AND MULTIPLE OTHER USES. FOR SALE OR LEASE. AVAILABLE IMMEDIATELY.

|                 | PROPERTY DETAILS  |        |
|-----------------|-------------------|--------|
| OutsideFeatures | ParkingGarage     | Water  |
| Loading Dock    | 11 or More Spaces | Public |

Ask for Lureen "Lani" Calcara Berger Realty Inc 3160 Asbury Avenue, Ocean City Call: 609-399-0076 Email to: luc@bergerrealty.com