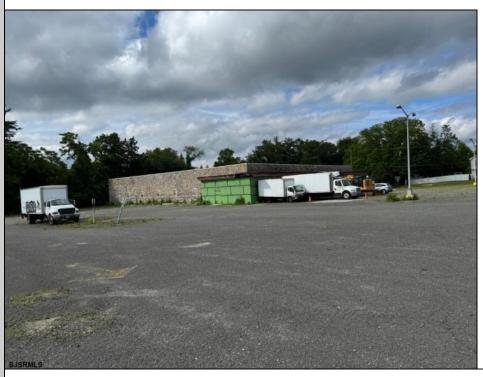

## COMMENTS

GREAT RENOVATED 20,000 SQ FT BUILDING ON 3.83 ACRES LOCATED ON MAJOR HIGHWAY IS APPROVED FOR INDOOR CANNABIS GROWING OPERATIONS AND ALSO APPROVED FOR 100+ CAR DEALERS WITH PARKING FOR 350+ CARS FOR ONLINE CAR SALES. BUILDING IS ALSO READY FOR STORAGE AND MULTIPLE OTHER USES. AVAILABLE IMMEDIATELY.

| PROPERTY DETAILS |                   |        |              |
|------------------|-------------------|--------|--------------|
| OutsideFeatures  | ParkingGarage     | Water  | Sewer        |
| Loading Dock     | 11 or More Spaces | Public | Public Sewer |