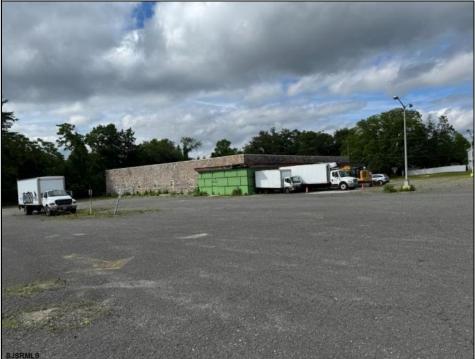

## COMMENTS

GREAT RENOVATED 20,000 SQ FT BUILDING ON 3.83 ACRES LOCATED ON MAJOR HIGHWAY IS APPROVED FOR INDOOR CANNABIS GROWING OPERATIONS AND ALSO APPROVED FOR 100+ CAR DEALERS WITH PARKING FOR 350+ CARS FOR ONLINE CAR SALES. BUILDING IS ALSO READY FOR STORAGE AND MULTIPLE OTHER USES. FOR SALE OR LEASE. AVAILABLE IMMEDIATELY.

## **PROPERTY DETAILS**

OutsideFeatures ParkingGarage Water Sewer
Loading Dock 11 or More Spaces Public Public Sewer

Ask for Lauren Greiner Berger Realty Inc 3160 Asbury Avenue, Ocean City Call: 609-399-0076