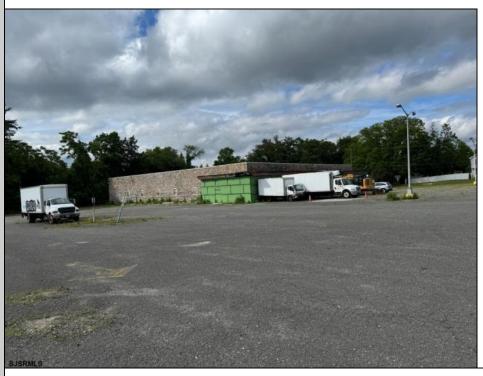

## COMMENTS

GREAT RENOVATED 20,000 SQ FT BUILDING ON 3.83 ACRES LOCATED ON MAJOR HIGHWAY IS APPROVED FOR INDOOR CANNABIS GROWING OPERATIONS AND ALSO APPROVED FOR 100+ CAR DEALERS WITH PARKING FOR 350+ CARS FOR ONLINE CAR SALES. BUILDING IS ALSO READY FOR STORAGE AND MULTIPLE OTHER USES. AVAILABLE IMMEDIATELY.