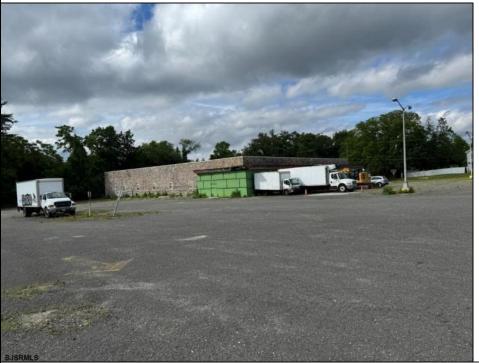

## COMMENTS

GREAT RENOVATED 20,000 SQ FT BUILDING ON 3.83 ACRES LOCATED ON MAJOR HIGHWAY IS APPROVED FOR INDOOR CANNABIS GROWING OPERATIONS AND ALSO APPROVED FOR 100+ CAR DEALERS WITH PARKING FOR 350+ CARS FOR ONLINE CAR SALES. BUILDING IS ALSO READY FOR STORAGE AND MULTIPLE OTHER USES. AVAILABLE IMMEDIATELY.

## PROPERTY DETAILS

OutsideFeatures ParkingGarage Water Sewer
Loading Dock 11 or More Spaces Public Public Sewer

Ask for Linda Watts
Berger Realty Inc
1670 Boardwalk, Ocean City
Call: 609-391-0500
Email to: ljw@bergerrealty.com