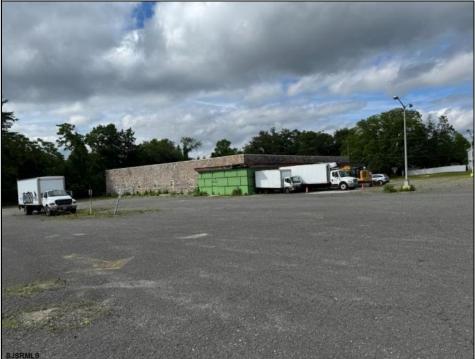

## COMMENTS

GREAT RENOVATED 20,000 SQ FT BUILDING ON 3.83 ACRES LOCATED ON MAJOR HIGHWAY IS APPROVED FOR INDOOR CANNABIS GROWING OPERATIONS AND ALSO APPROVED FOR 100+ CAR DEALERS WITH PARKING FOR 350+ CARS FOR ONLINE CAR SALES. BUILDING IS ALSO READY FOR STORAGE AND MULTIPLE OTHER USES. AVAILABLE IMMEDIATELY.

## PROPERTY DETAILS

OutsideFeatures ParkingGarage Water Sewer
Loading Dock 11 or More Spaces Public Public Sewer

Ask for Ken Sedberry Berger Realty Inc 3160 Asbury Avenue, Ocean City Call: 609-399-0076 Email to: kas@bergerrealty.com