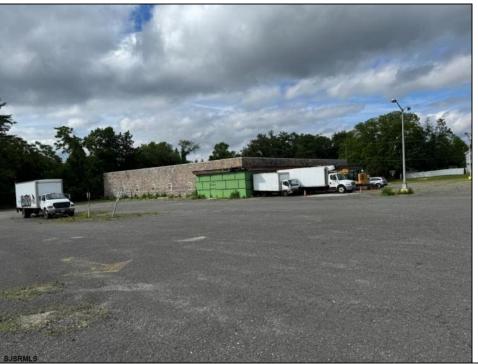

## COMMENTS

GREAT RENOVATED 20,000 SQ FT BUILDING ON 3.83 ACRES LOCATED ON MAJOR HIGHWAY IS APPROVED FOR INDOOR CANNABIS GROWING OPERATIONS AND ALSO APPROVED FOR 100+ CAR DEALERS WITH PARKING FOR 350+ CARS FOR ONLINE CAR SALES. BUILDING IS ALSO READY FOR STORAGE AND MULTIPLE OTHER USES. AVAILABLE IMMEDIATELY.

## PROPERTY DETAILS

OutsideFeatures ParkingGarage Water Sewer
Loading Dock 11 or More Spaces Public Public Sewer

Ask for John Clarke Berger Realty Inc 3160 Asbury Avenue, Ocean City Call: 609-399-0076