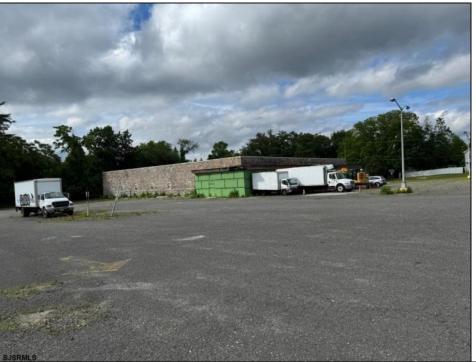

## COMMENTS

GREAT RENOVATED 20,000 SQ FT BUILDING ON 3.83 ACRES LOCATED ON MAJOR HIGHWAY IS APPROVED FOR INDOOR CANNABIS GROWING OPERATIONS AND ALSO APPROVED FOR 100+ CAR DEALERS WITH PARKING FOR 350+ CARS FOR ONLINE CAR SALES. BUILDING IS ALSO READY FOR STORAGE AND MULTIPLE OTHER USES. FOR SALE OR LEASE. AVAILABLE IMMEDIATELY.

## PROPERTY DETAILS

OutsideFeatures ParkingGarage Water Sewer
Loading Dock 11 or More Spaces Public Public Sewer

Ask for Joe Young Berger Realty Inc 3160 Asbury Avenue, Ocean City Call: 609-399-0076 Email to: jty@bergerrealty.com