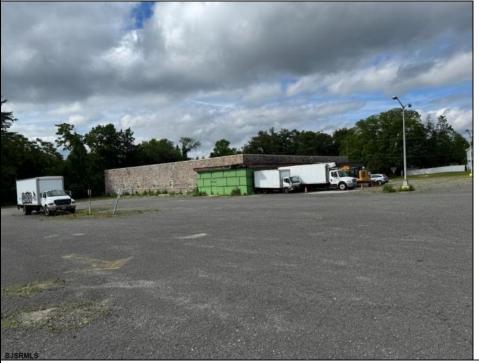

## COMMENTS

GREAT RENOVATED 20,000 SQ FT BUILDING ON 3.83 ACRES LOCATED ON MAJOR HIGHWAY IS APPROVED FOR INDOOR CANNABIS GROWING OPERATIONS AND ALSO APPROVED FOR 100+ CAR DEALERS WITH PARKING FOR 350+ CARS FOR ONLINE CAR SALES. BUILDING IS ALSO READY FOR STORAGE AND MULTIPLE OTHER USES. FOR SALE OR LEASE. AVAILABLE IMMEDIATELY.

## PROPERTY DETAILS

OutsideFeatures ParkingGarage Water Sewer
Loading Dock 11 or More Spaces Public Public Sewer

Ask for Joan S. Spencer Berger Realty Inc 1330 Bay Avenue, Ocean City Call: 609-391-1330 Email to: jss@bergerrealty.com