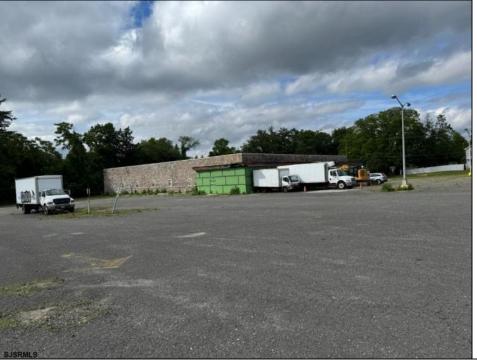

## COMMENTS

GREAT RENOVATED 20,000 SQ FT BUILDING ON 3.83 ACRES LOCATED ON MAJOR HIGHWAY IS APPROVED FOR INDOOR CANNABIS GROWING OPERATIONS AND ALSO APPROVED FOR 100+ CAR DEALERS WITH PARKING FOR 350+ CARS FOR ONLINE CAR SALES. BUILDING IS ALSO READY FOR STORAGE AND MULTIPLE OTHER USES. AVAILABLE IMMEDIATELY.

## **PROPERTY DETAILS**

OutsideFeatures ParkingGarage Water Sewer
Loading Dock 11 or More Spaces Public Public Sewer

Ask for James P. Monroe
Berger Realty Inc
109 E 55th St., Ocean City
Call: 609-399-4211
Email to: imp@bergerrealty.co