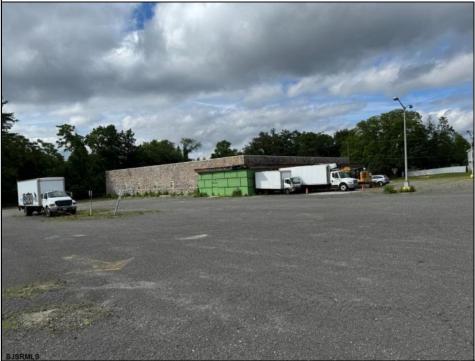

## COMMENTS

GREAT RENOVATED 20,000 SQ FT BUILDING ON 3.83 ACRES LOCATED ON MAJOR HIGHWAY IS APPROVED FOR INDOOR CANNABIS GROWING OPERATIONS AND ALSO APPROVED FOR 100+ CAR DEALERS WITH PARKING FOR 350+ CARS FOR ONLINE CAR SALES. BUILDING IS ALSO READY FOR STORAGE AND MULTIPLE OTHER USES. FOR SALE OR LEASE. AVAILABLE IMMEDIATELY.

## **PROPERTY DETAILS**

OutsideFeatures ParkingGarage Water Sewer
Loading Dock 11 or More Spaces Public Public Sewer

Ask for Joyce McMahon Berger Realty Inc 3160 Asbury Avenue, Ocean City Call: 609-399-0076 Email to: jmm@bergerrealty.com